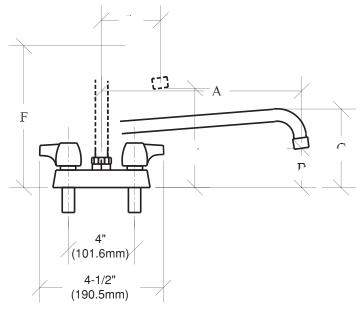

## 4" Center Deck Mount Faucet

Model:

Item #: \_\_\_\_\_ Quantity: \_\_\_\_

(NSF.

Project:

**Front View** 

Side View

## SPECS:

- 4" ON CENTER DECK MOUNT WITH 1/2" NPT MALE INLETS
- ROUGH IN: TWO 7/8" ROUND HOLES ON 4" CENTERS
- · SHIPPING WEIGHT: 3 LBS

| Approved By:  |  |
|---------------|--|
| rippioroa by: |  |

**FOWNE** Metal Corporation