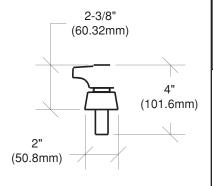

## **Gooseneck Spouts**

## SPECS:

- 4" ON CENTER DECK MOUNT WITH 1/2" NPT MALE INLETS
- ROUGH IN: TWO 7/8" ROUND HOLES ON 4" CENTERS
- · SHIPPING WEIGHT: 3 LBS

| Approved By:  |  |
|---------------|--|
| rippioroa by: |  |

**FOWNE** Metal Corporation