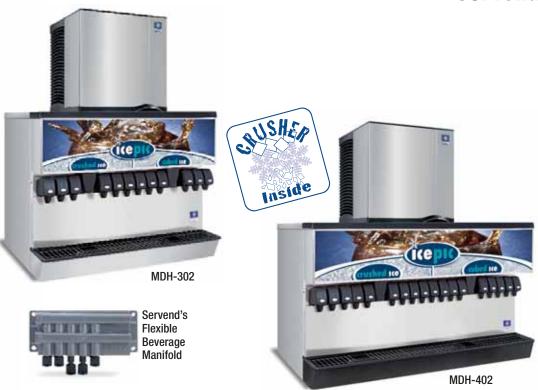

## MDH-302 • MDH-402 Beverage Dispensers with Integrated Ice Crusher

**Servend** 

Industry's first built-in ice crusher provides two types of ice from a single ice maker/ice dispenser combination.

Increased beverage cooling efficiency vs. nugget-style ice.

## Find this product at:

1-866-285-1252

- MDH-302 or 402 provides two ice dispense points with maximum flavor selection in one ice and beverage dispenser.
- Servend's patented Flex manifold makes carbonated or non-carbonated flavor changes possible in minutes. Great for seasonal promotions!
- 300 or 400 lbs. (136.08 or 181.44 kgs.) of ice storage.
- Three merchandisers available 12" (30.48 cm), 24" (69.96 cm) and 34" (86.36 cm) tall - to create a beverage focal point.
- Patented rocking chute ice dispense technology reduces ice spillage.

## **MDH-302/402 Beverage Dispensers with Integrated Ice Crusher**

| Specifications              |                                                                                                                                                                                                                                                                                                                                                      |                                                                                                                                                                                                                                                                                                                                                    |  |  |
|-----------------------------|------------------------------------------------------------------------------------------------------------------------------------------------------------------------------------------------------------------------------------------------------------------------------------------------------------------------------------------------------|----------------------------------------------------------------------------------------------------------------------------------------------------------------------------------------------------------------------------------------------------------------------------------------------------------------------------------------------------|--|--|
|                             | MDH-302                                                                                                                                                                                                                                                                                                                                              | MDH-402                                                                                                                                                                                                                                                                                                                                            |  |  |
| Standard Features           | Left side ice crusher, key switch, drain kits, 12" tall lighted merchandiser, timed agitation, Flomatic 424 beverage valves                                                                                                                                                                                                                          |                                                                                                                                                                                                                                                                                                                                                    |  |  |
| Shipping Weights            | 485 lbs. / 220 kgs.                                                                                                                                                                                                                                                                                                                                  | 615 lbs. / 279 kgs.                                                                                                                                                                                                                                                                                                                                |  |  |
| Countertop Weight (w/o ice) | 417 lbs. / 189 kgs.                                                                                                                                                                                                                                                                                                                                  | 515 lbs. / 234 kgs.                                                                                                                                                                                                                                                                                                                                |  |  |
| Ice Storage Capacity        | Up to 300 lbs. / 136 kgs.                                                                                                                                                                                                                                                                                                                            | Up to 400 lbs. / 181.82 kgs.                                                                                                                                                                                                                                                                                                                       |  |  |
| Electrical Requirements     | Dispenser: 120V/60Hz/5.4FLA                                                                                                                                                                                                                                                                                                                          |                                                                                                                                                                                                                                                                                                                                                    |  |  |
| Drain                       | Two 3/4" (1.91 cm) PVC (N.P.T.) drain fittings extend from drain pan. Ice bin drains directly into drain pan for front clean out, no hook up necessary.                                                                                                                                                                                              |                                                                                                                                                                                                                                                                                                                                                    |  |  |
| Ice Machine Compatibility   | Performance optimized with Manitowoc half-dice cube size. Top-mount with Manitowoc half-dice size ice cube machine or manual fill with hard cubed ice 3/8" x 1-1/8" x 7/8" or smaller.  Hoshizaki America, Inc., ice machines with crescent-style shape ice cubes are not compatible with MDH-302 or MDH-402 dispensers with integrated Ice Crusher. |                                                                                                                                                                                                                                                                                                                                                    |  |  |
| Graphic Area Dimensions     | Physical trim  12T: 42.625" W x 11" H / 108.3 W x 27.94 H (cm)  24T: 42.5" W x 23.813" H / 108.3 W x 60.49 H (cm)  34T: 42.5" W x 33.813" H / 108 W x 85.89 H (cm)  Visual area  12T: 41.745" W x 10" H / 106 W x 25.4 H (cm)  24T: 41.624" W x 22.875" H / 105.7 W x 58.1 H (cm)  34T: 41.875" W x 33.188" H / 106.4 W x 84.3 H (cm)                | Physical trim  12T: 59.75" W x 11" H / 151.8 W x 108.3 H (cm)  24T: 59.75" W x 23.813" H / 151.8 W x 60.49 H (cm)  34T: 59.75" W x 33.813" H / 151.8 W x 85.89 H (cm)  Visual area  12T: 59.125" W x 10.375" H / 150.2 W x 26.35 H (cm)  24T: 59.125" W x 23.188" H / 150.2 W x 23.188 H (cm)  34T: 59.125" W x 32.813" H / 150.2 W x 83.35 H (cm) |  |  |
| Manifold                    | 2-1-1-2 Flexible left to right                                                                                                                                                                                                                                                                                                                       | 16 Valve 2-1-1-1-3 Flexible left to right<br>20 Valve 3-1-2-1-3 Flexible left to right                                                                                                                                                                                                                                                             |  |  |
| Options                     | Other options include; water lever, carbonator, regulator and installation kits. Ice machine adaptor kits, 24" (60.96 cm) and 34" (86.36 cm) extended merchandiser, black merchandiser and splash panel.                                                                                                                                             |                                                                                                                                                                                                                                                                                                                                                    |  |  |