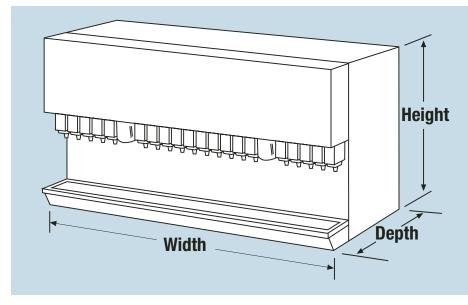

| Unit    | Width    | Depth   | Height   |
|---------|----------|---------|----------|
| MDH-302 | 42.75"   | 30.5"   | 32.25"   |
|         | 108.6 cm | 77.5 cm | 84.5 cm  |
| MDH-402 | 60"      | 30.5"   | 32.25"   |
|         | 152.4 cm | 77.5 cm | 81.19 cm |