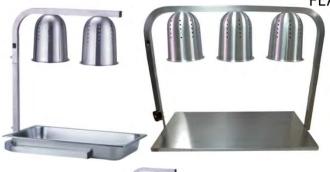

## **HEAT LAMPS**

**FEATURES:** 

- Single, Dual & Triple Bulb Heat Lamps
- Aluminum Frame
- Aluminum Bulb Shades Vented
- Adjustable Height
- Stainless base on 3 bulb model
- 250 Watt Food Safe Bulbs Included
- Food pan NOT INCLUDED Made In China

This freestanding bulb warmer will keep prepared foods at ideal serving temperatures. The adjustable height make this product ideal for use in many areas of the kitchen or counter. The 3 bulb model offers a stainless steel base provides a beautiful serving station.

## Chef's Supreme

| Model # | UPC          | Product Information |                       | Carton Information |                       |
|---------|--------------|---------------------|-----------------------|--------------------|-----------------------|
| HL1     | 478965870004 | 5.5 lbs             | 14" x 19.3" x 24"     | 8.8 lbs.           | 17.1" x 14.6" x 11"   |
| HL2     | 478963500002 | 6.6 lbs             | 14" x 19.3" x 24"     | 9.9 lbs.           | 21.7" x 14.6" x 11"   |
| HL3     | 478952040007 | 11.1 lbs.           | 13.2" x 29.2" x 31.1" | 14.3 lbs.          | 31.7" x 17.3" x 13.6" |