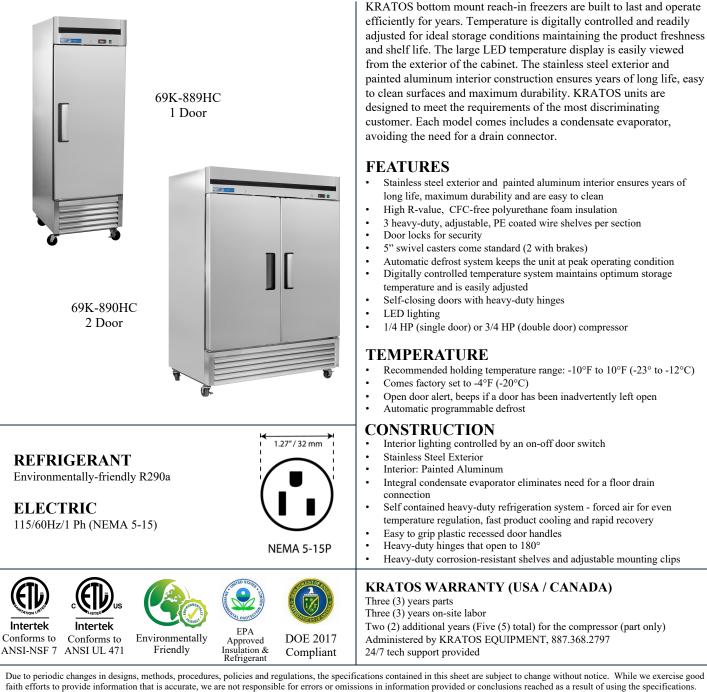

## **PREMIUM REACH-IN FREEZERS**

Model:

Intertek

69K-890HC 2 Doors

By using the information provided, the user assumes all risks in connection with such use. The built in performance enhancing functions ensure that given proper attention and preventative maintenance, each KRATOS Product will deliver years of trouble free, reliable, low maintenance, efficient operation.

## **PREMIUM REACH-IN FREEZERS**

|                                   | 69K-889HC          | 69K-890HC           |  |
|-----------------------------------|--------------------|---------------------|--|
|                                   |                    |                     |  |
| In: External Dimensions W x D X H | 27 x 33.3 x 83.5   | 54.1 x 33.3 x 83.5  |  |
| mm: External Dimensions W x D X H | 686 x 846 x 2121   | 1374 x 846 x 2121   |  |
| Nominal Capacity                  | 23 Cu Ft / 652 L   | 49 Cu Ft / 1388 L   |  |
| Actual Storage Capacity           | 19.3 Cu Ft / 547 L | 42.9 Cu Ft / 1215 L |  |
| Doors (Self Closing)              | 1                  | 2                   |  |
| Shelves                           | 3                  | 6                   |  |
| Unit Weight                       | 280 lbs / 127 kg   | 470 lbs / 213 kg    |  |
| Shipping Weight                   | 318 lb / 140 kg    | 512 lb / 233 kg)    |  |
| Watt Rating                       | 402.5 W            | 943 W               |  |
| Amp Draw                          | 3.5                | 8.2                 |  |
| Refrigerant                       | R290a 4.9 oz       | R290a 4.6 oz        |  |
| Factory Temperature Setting       | -4°F (-20°C)       | -4°F (-20°C)        |  |