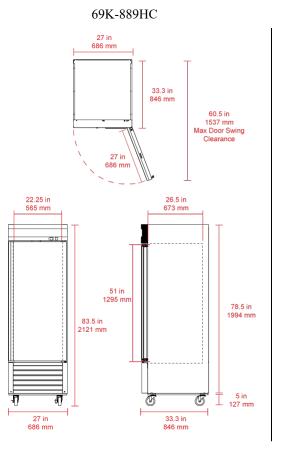

## **PREMIUM REACH-IN FREEZERS**

|                                   | 69K-889HC          | 69K-890HC           |  |
|-----------------------------------|--------------------|---------------------|--|
|                                   |                    |                     |  |
| In: External Dimensions W x D X H | 27 x 33.3 x 83.5   | 54.1 x 33.3 x 83.5  |  |
| mm: External Dimensions W x D X H | 686 x 846 x 2121   | 1374 x 846 x 2121   |  |
| Nominal Capacity                  | 23 Cu Ft / 652 L   | 49 Cu Ft / 1388 L   |  |
| Actual Storage Capacity           | 19.3 Cu Ft / 547 L | 42.9 Cu Ft / 1215 L |  |
| Doors (Self Closing)              | 1                  | 2                   |  |
| Shelves                           | 3                  | 6                   |  |
| Unit Weight                       | 280 lbs / 127 kg   | 470 lbs / 213 kg    |  |
| Shipping Weight                   | 318 lb / 140 kg    | 512 lb / 233 kg)    |  |
| Watt Rating                       | 402.5 W            | 943 W               |  |
| Amp Draw                          | 3.5                | 8.2                 |  |
| Refrigerant                       | R290a 4.9 oz       | R290a 4.6 oz        |  |
| Factory Temperature Setting       | -4°F (-20°C)       | -4°F (-20°C)        |  |