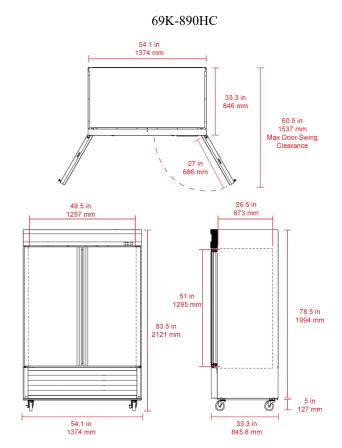

## **PREMIUM REACH-IN FREEZERS**

|                                   | 69K-889HC          | 69K-890HC           |  |
|-----------------------------------|--------------------|---------------------|--|
|                                   |                    |                     |  |
| In: External Dimensions W x D X H | 27 x 33.3 x 83.5   | 54.1 x 33.3 x 83.5  |  |
| mm: External Dimensions W x D X H | 686 x 846 x 2121   | 1374 x 846 x 2121   |  |
| Nominal Capacity                  | 23 Cu Ft / 652 L   | 49 Cu Ft / 1388 L   |  |
| Actual Storage Capacity           | 19.3 Cu Ft / 547 L | 42.9 Cu Ft / 1215 L |  |
| Doors (Self Closing)              | 1                  | 2                   |  |
| Shelves                           | 3                  | 6                   |  |
| Unit Weight                       | 280 lbs / 127 kg   | 470 lbs / 213 kg    |  |
| Shipping Weight                   | 318 lb / 140 kg    | 512 lb / 233 kg)    |  |
| Watt Rating                       | 402.5 W            | 943 W               |  |
| Amp Draw                          | 3.5                | 8.2                 |  |
| Refrigerant                       | R290a 4.9 oz       | R290a 4.6 oz        |  |
| Factory Temperature Setting       | -4°F (-20°C)       | -4°F (-20°C)        |  |