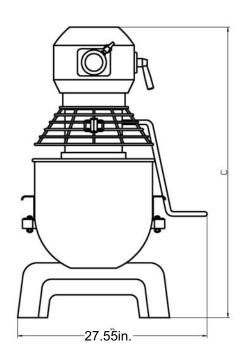

Specifications subject to change without notice.

Approvals:

20 Quart Mixer

| Dimensional Data |                |                                  |             |               |                      |        |  |  |
|------------------|----------------|----------------------------------|-------------|---------------|----------------------|--------|--|--|
| Model            | Description    | Voltage                          | Rated Power | Bowl Capacity | Speed                | Weight |  |  |
| GEM120           | 20 Quart Mixer | 120/60/1<br>220/50/1<br>220/60/1 | 1.5 hp      | 20 qt         | 108/195/355<br>R/MIN | 227 lb |  |  |