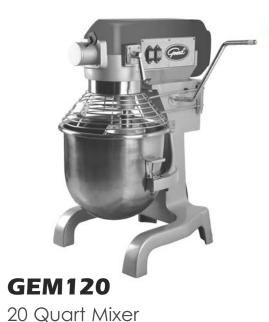

| Project Name: |       |
|---------------|-------|
| Location:     |       |
| Item:         | Qty.: |
| Model:        |       |

**GEM120** 

20 Quart Mixer

Click here to buy now!

1-866-285-1252

| FEATURE LIST   |                              |  |  |  |  |
|----------------|------------------------------|--|--|--|--|
| Model:         | GEM120                       |  |  |  |  |
| Description:   | 20 Quart Mixer               |  |  |  |  |
| Voltage:       | 120/60/1, 220/50/1, 220/60/1 |  |  |  |  |
| Rated Power:   | 1.5 hp                       |  |  |  |  |
| Bowl Capacity: | 20 qt                        |  |  |  |  |
| Speed:         | 108/195/355 R/MIN            |  |  |  |  |
| Weight:        | 227 lb                       |  |  |  |  |

These all-purpose mixers use a planetary mixing action that consistently blends, mixes and aerates all ingredients with satisfactory results. The heat treated carbon steel gears deliver energy at three pre-selected fixed speeds. Each mixer comes standard with a stainless steel bowl, flat beater, spiral dough

hook, and wire whip. The stainless steel wire front bowl guard opens easily for adding ingredients. The bowl guard magnetic lock prevents the mixer from running if guard is opened or the bowl is lowered. The switches are moisture resistant. All units come with an overload swicth which protects the motor.