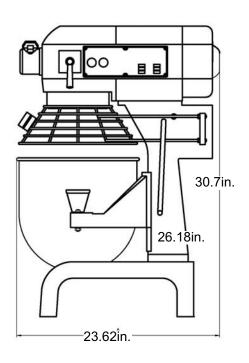

Specifications subject to change without notice.

Approvals:

20 Quart Mixer

| Dimensional Data |                |                                  |             |               |                      |        |  |  |
|------------------|----------------|----------------------------------|-------------|---------------|----------------------|--------|--|--|
| Model            | Description    | Voltage                          | Rated Power | Bowl Capacity | Speed                | Weight |  |  |
| GEM120           | 20 Quart Mixer | 120/60/1<br>220/50/1<br>220/60/1 | 1.5 hp      | 20 qt         | 108/195/355<br>R/MIN | 227 lb |  |  |