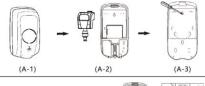

INTERNAL

Remove bottle

Insert the key into the corresponding hole of dispenser. (A-1)

pressing down on key hole and swinging cover down. (A-2)

Remove bottle. (A-3)

According to the screw hole position on the bottom shell, use pen to mark, fix screws and then hang dispenser. (A-4)