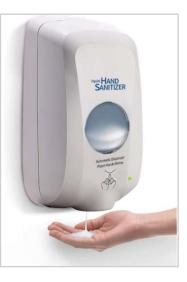

## **Automatic Hand Sanitizer Dispenser**

## Features and Construction

- Constructed of white ABS plastic with sanitizing capacity of 1000ml
- Does not include hand sanitizer product, must purchase separately
- Unit can be refilled directly with sanitizer, no pouches or cartridges needed
- Hands free dispensing, single dosage .07mil, double dosage is 1.4 ml
- Minimizes cross contamination with its touchless, automatic system
- Pump type accommodates gel sanitizer
- Battery version: Eight AA batteries
- External electric version: 100-240 V
- Electric adapter or batteries is not included
- Wall mount unit is ideal for tight compact spaces