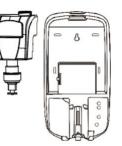

INTERNAL

Remove bottle

Insert the key into the corresponding hole of dispenser. (A-1)

pressing down on key hole and swinging cover down. (A-2)

Remove bottle. (A-3)

According to the screw hole position on the bottom shell, use pen to mark, fix screws and then hang dispenser. (A-4)

Open the battery compartment cover and insert 4 or 8 AA alkaline batteries correctly. (A-5)

Pour liquid into the bottle (Must remove bottle to add liquid). (A-6)