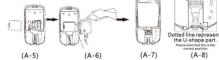

Open the battery compartment cover and insert 4 or 8 AA alkaline batteries correctly. (A-5)

Pour liquid into the bottle (Must remove bottle to add liquid). (A-6)