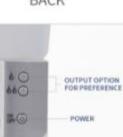

## Features and Construction

- Constructed of white ABS plastic with sanitizing capacity of 1000ml
- Does not include hand sanitizer product, must purchase separately
- Unit can be refilled directly with sanitizer, no pouches or cartridges needed
- Hands free dispensing, single dosage .07mil, double dosage is 1.4 ml
- Minimizes cross contamination with its touchless, automatic system
- Pump type accommodates gel sanitizer
- Battery version: Eight AA batteries
- External electric version: 100-240 V
- Electric adapter or batteries is not included
- Wall mount unit is ideal for tight compact spaces