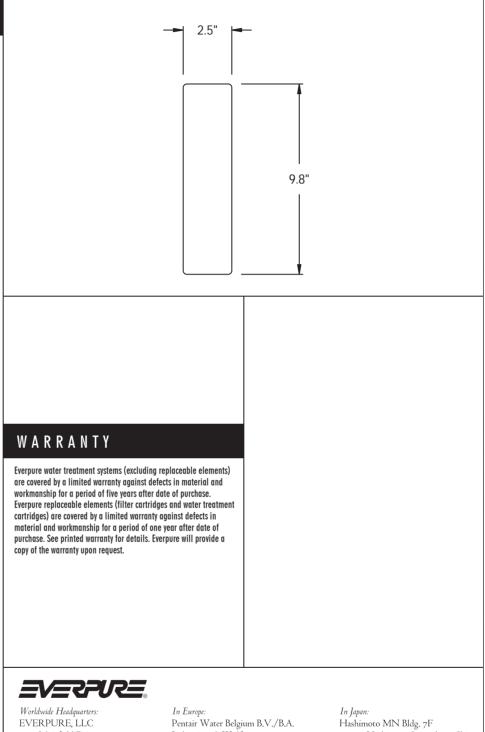

## S P E C I F I C A T I O N S

Overall Dimensions: 9.8"H x 2.5" Diameter

The contaminants or other substances removed or reduced by this drinking water system are not necessarily in your water. Do not use with water that is microbiologically unsafe or of unknown quality without adequate disinfection before or after the system. Systems certified for cyst reduction may be used with disinfected water that may contain filterable cysts.