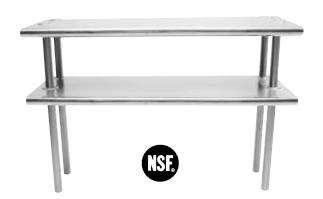

# STAINLESS STEEL ADJUSTABLE **DOUBLE OVERSHELF WITH 6" OFFSET**

| Item #:         | Qty #: |
|-----------------|--------|
| <i>Model</i> #: |        |
| Project #:      | _      |
|                 |        |

## CDS SERIES: DOUBLE DECK TABLE MOUNTED WITH 6" OFFSET

Specify location. Front, Center or Rear. Rear 1 1/2" Turn-Up is Available. Specify if Required.

Rubber Expander Table Mounting Hardware Included