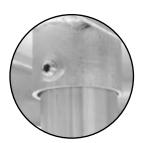

### **FEATURES:**

18" wide fully adjustable shelving. Includes four 1 5/8" Stainless Steel Heavy Duty Posts. Gussets feature Hex Leg Gusset Lock & Set Screw.