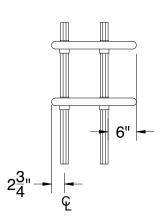

# STAINLESS STEEL ADJUSTABLE **DOUBLE OVERSHELF WITH 6" OFFSET**

| Item #:         | Qty #: |
|-----------------|--------|
| <i>Model</i> #: |        |
| Project #:      | _      |
|                 |        |

| Cantilevered<br>Edge |
|----------------------|
|                      |
|                      |

CDS shelving includes adjustable hex Leg Gusset Installation

| 36"  | CDS-18-36  | 39 lbs.  |
|------|------------|----------|
| 48"  | CDS-18-48  | 55 lbs.  |
| 60"  | CDS-18-60  | 71 lbs.  |
| 72"  | CDS-18-72  | 87 lbs.  |
| 84"  | CDS-18-84  | 103 lbs. |
| 96"  | CDS-18-96  | 119 lbs. |
| 108" | CDS-18-108 | 135 lbs. |
| 120" | CDS-18-120 | 155 lbs. |
| 132" | CDS-18-132 | 175 lbs. |
| 144" | CDS-18-144 | 195 lbs. |

### **FEATURES:**

18" wide fully adjustable shelving. Includes four 1 5/8" Stainless Steel Heavy Duty Posts. Gussets feature Hex Leg Gusset Lock & Set Screw.

### **CONSTRUCTION:**

All TIG welded.

Exposed surfaces polished to a satin finish.

All Shelves are 18 gauge type "430" stainless steel. Holes are required in Table Top.

## CDS SERIES: DOUBLE DECK TABLE MOUNTED WITH 6" OFFSET

Specify location. Front, Center or Rear. Rear 1 1/2" Turn-Up is Available. Specify if Required.

Rubber Expander Table Mounting Hardware Included