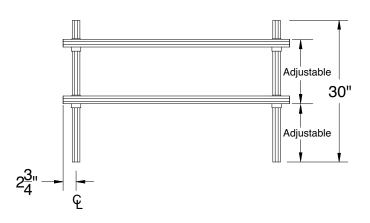

## CDS SERIES: DOUBLE DECK TABLE MOUNTED WITH 6" OFFSET

Specify location. Front, Center or Rear. Rear 1 1/2" Turn-Up is Available. Specify if Required.

Rubber Expander Table Mounting Hardware Included