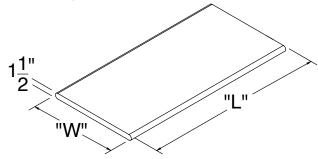

#### **FEATURES:**

New Hat Channel design allows shelf to be freely positioned Includes Wall Mounting Brackets for Securing Shelf to Desired Position Furnished with 1-1/2" sanitary roll down along length at front and rear. Ends are square with 1-1/2" turn down at wall dimension.