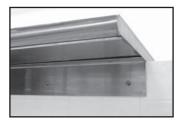

**Bottom View of Shelf** 

3" x 4" L shape Mounting Bracket Supplied with 18" Shelf

"L" Bracket Detail

Cantilever Bracket Detail

5" x 7" Cantilever Mounting Bracket Supplied with 24" Shelf