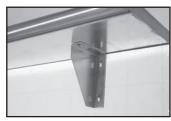

**Bottom View of Shelf** 

3" x 4" L shape Mounting Bracket Supplied with 18" Shelf

"L" Bracket Detail

Cantilever Bracket Detail

5" x 7" Cantilever Mounting Bracket Supplied with 24" Shelf