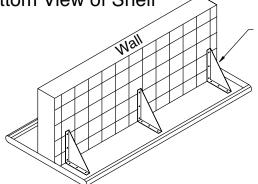

**Bottom View of Shelf** 

3" x 4" L shape Mounting Bracket Supplied with 18" Shelf

"L" Bracket Detail

Cantilever Bracket Detail

5" x 7" Cantilever Mounting Bracket Supplied with 24" Shelf