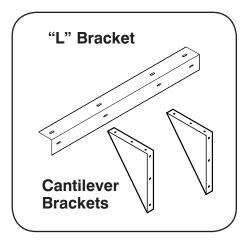

# **PASS-THRU SHELVES**

| ltem #:    | Qty #: |
|------------|--------|
| Model #:   |        |
| Project #: |        |

"L" BRACKET

CANTILEVER BRACKET

18"Wide Shelves include "L" Brackets

24"Wide Shelves include Cantilever Brackets