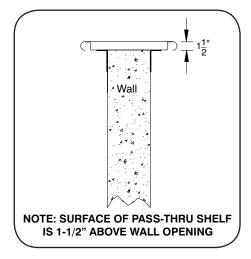

#### **FEATURES:**

New Hat Channel design allows shelf to be freely positioned Includes Wall Mounting Brackets for Securing Shelf to Desired Position Furnished with 1-1/2" sanitary roll down along length at front and rear. Ends are square with 1-1/2" turn down at wall dimension.