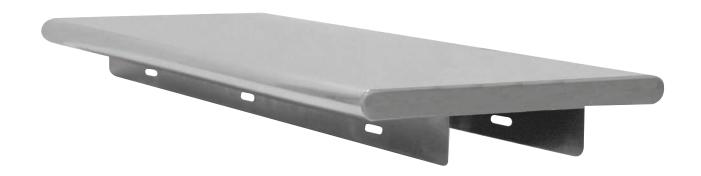

# **PASS-THRU SHELVES**

| ltem #:    | Qty #: |
|------------|--------|
| Model #:   |        |
| Project #: |        |

"L" BRACKET

CANTILEVER BRACKET

18"Wide Shelves include "L" Brackets

24"Wide Shelves include Cantilever Brackets

#### **FEATURES:**

New Hat Channel design allows shelf to be freely positioned Includes Wall Mounting Brackets for Securing Shelf to Desired Position Furnished with 1-1/2" sanitary roll down along length at front and rear. Ends are square with 1-1/2" turn down at wall dimension.