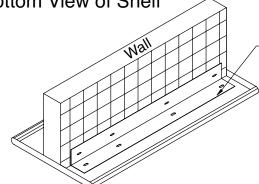

**Bottom View of Shelf** 

3" x 4" L shape Mounting Bracket Supplied with 18" Shelf

"L" Bracket Detail

Cantilever Bracket Detail

5" x 7" Cantilever Mounting Bracket Supplied with 24" Shelf