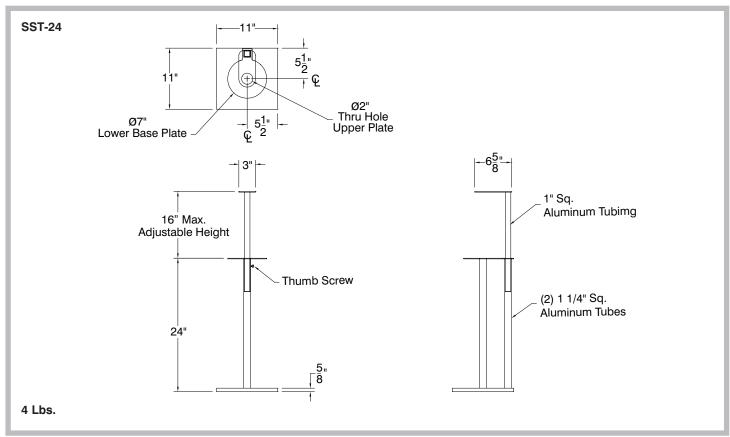

## **DIMENSIONS and SPECIFICATIONS**

TOL  $\pm$  .500" ALL DIMENSIONS ARE TYPICAL