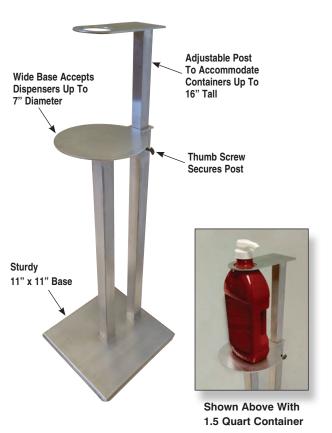

## **FEATURES:**

Adjustable to fit any height dispenser up to 16" tall. Accepts dispensers up to 7" diameter with less than 2" diameter throat.

11" x 11" base. Footprint minimizes space required. Support mechanism stabilizes dispenser container and prevents it from being knocked off the stand or easily stolen.

## **MATERIAL:**

All Aluminum construction.