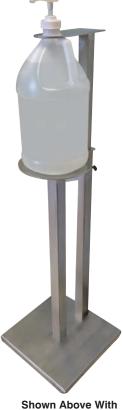

## SANITIZER DISPENSER STAND

**MODEL: SST-24** 

Shown Above With Gallon Container

| Item #: \_\_\_\_\_ Qty #: \_\_\_\_\_ | Model #: \_\_\_\_\_ | Project #: \_\_\_\_\_

## **FEATURES:**

Adjustable to fit any height dispenser up to 16" tall. Accepts dispensers up to 7" diameter with less than 2" diameter throat.

11" x 11" base. Footprint minimizes space required. Support mechanism stabilizes dispenser container and prevents it from being knocked off the stand or easily stolen.