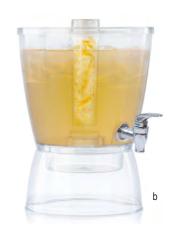

## PLASTIC STACKABLE BEVERAGE DISPENSER

- · Stackable design, ideal solution for serving a variety of drinks
- · Clear reservoir with infuser to create flavored drinks
- · Compact and lightweight, perfect for smaller spaces

## **BPA-FREE PLASTIC**

|    | Item#                           | Description                                             | Capacity | Min Order/<br>Case Pack |  |
|----|---------------------------------|---------------------------------------------------------|----------|-------------------------|--|
| ). | BAD1500                         | 9½ x 9½ x 13½"<br>(4¾" faucet clearance)                | 1.5 gal  | 1 / 4                   |  |
|    | REPLACEMENT PARTS & ACCESSORIES |                                                         |          |                         |  |
|    | BDGF                            | Faucet for BAD1500 and BDG Glass<br>Beverage Dispensers | _        | 1 ea / 120 ea           |  |