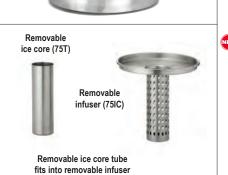

- Serve your chilled or infused beverages
- · Includes Stainless Steel ice core and infuser

Do not freeze liquids in Stainless Steel center ice core Drip tray available, see page126