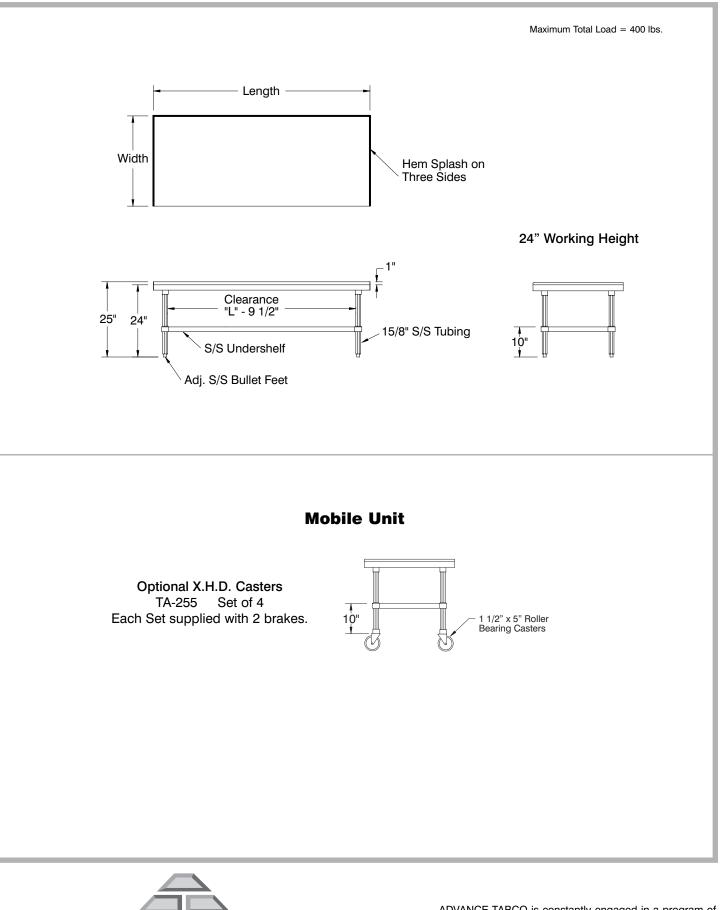

Optional X.H.D. Casters TA-255 Set of 4 Each Set supplied with 2 brakes.

## FEATURES:

TOP is furnished with 1" hemmed edge splash on rear and both sides. Undershelf is adjustable.

Aluminum die cast "leg to shelf" clamp secures shelf to leg eliminating unsightly nuts and bolts.

#### **CONSTRUCTION:**

All TIG welded. Exposed weld areas finished to match adjacent surfaces. Entire Top is mechanically polished to a satin finish and is sound deadened.

Galvanized hat channels are secured to top by means of structural adhesive and weld studs.

Gussets welded to support hat sections.

#### **MATERIAL:**

TOP is 18 gauge stainless steel type "430" series with galvanized understructure.

SHELF is galvanized steel.

LEGS are 1 5/8" diameter galvanized steel with plastic bullet feet.