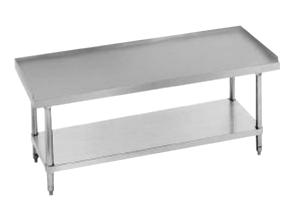

# STAINLESS STEEL ECONOMY EQUIPMENT STANDS

| Item #:           | <i>Qty</i> #: |
|-------------------|---------------|
| Model #:          |               |
| <i>Project</i> #: |               |
|                   |               |

Featuring as Standard: "THE PROVEN" ORIGINAL ADVANCE TABCO Adjustable Undershelf with Die Cast Leg Clamp

| Length | 24 Wide   | Wt.     | 30 Wide   | Wt.      |
|--------|-----------|---------|-----------|----------|
| 24"    | EG-LG-242 | 43 lbs. | EG-LG-302 | 47 lbs.  |
| 36"    | EG-LG-243 | 50 lbs. | EG-LG-303 | 62 lbs.  |
| 48"    | EG-LG-244 | 68 lbs. | EG-LG-304 | 78 lbs.  |
| 60"    | EG-LG-245 | 80 lbs. | EG-LG-305 | 84 lbs.  |
| 72"    | EG-LG-246 | 96 lbs. | EG-LG-306 | 110 lbs. |

## FEATURES:

TOP is furnished with 1" hemmed edge splash on rear and both sides. Undershelf is adjustable.

Aluminum die cast "leg to shelf" clamp secures shelf to leg eliminating unsightly nuts and bolts.

#### **MATERIAL:**

TOP is 18 gauge stainless steel type "430" series with galvanized understructure.

SHELF is galvanized steel.

LEGS are 1 5/8" diameter galvanized steel with plastic bullet feet.