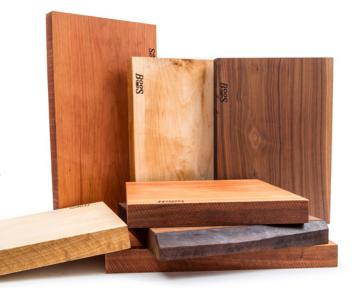

## BOOS® 1887 COLLECTION RUSTIC-EDGE DESIGN CUTTING BOARD

P.O. BOX 609 • 3601 S. Banker St. • Effingham, IL 62401 • Ph: (888) 431-2667 • Fax: (800) 433-2667

The Boos 1887 Collection was inspired by the original Boos® butcher blocks that were made from a solid piece of hardwood. Our Boos® 1887 Rustic-Edge Design cutting board is as close to nature as you can get and has a unique story. Each board is kiln-dried, with rustic edges and slight variances. You can even count the age-rings. Some of our boards will have more grain than others; some will have knotholes, and discolorations. All these features make each board beautiful, unique and full of character just like we made them since 1887. Which one of our all-natural Rustic-Edge Design cutting boards speaks to you?

## **PRODUCT INFORMATION**

- MADE IN THE U.S.A.
- BOOS BLOCK CREAM WITH BEESWAX FINISH
- 1-3/4" THICK AVAILABLE IN:
  - NORTHERN HARD ROCK MAPLE
  - AMERICAN CHERRY
  - BLACK AMERICAN WALNUT
- CRAFTED OF ONE SOLID PIECE OF RENEWABLE & SUSTAINABLE AMERICAN HARDWOOD
- ENERGY EFFICIENT: 25% LESS CARBON FOOTPRINT & UTILIZES 25% LESS MATERIAL WASTE
- REVERSIBLE RUSTIC-EDGE DESIGN CUTTING BOARD
- BEAUTIFUL, UNIQUE, & FULL OF CHARACTER WITH NATURAL VARIATIONS IN GRAIN PATTERNS, COLORATION & FEATURES
- BOARDS ARE NOMINALLY 12" WIDE
- PROTECTS THE EDGE OF FINE CUTLERY