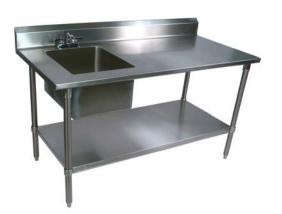

## "EPT6R5" Stainless Steel Prep Table w/ Sink

w/ 16 Gauge Stainless Steel Work Top w/ Galvanized Base & Adjustable Undershelf

| Item #  | Qt | <u></u> |
|---------|----|---------|
| Model # |    |         |
| Project |    |         |

#### **FEATURES:**

- \* 16 Gauge Stainless Steel Top with 5" Riser & turndown Type 300 stainless steel with # 4 polish, satin finish
- \* 1 1/2" <u>Stallion Edge</u> on front with side edges 90 degree bend down for table line-up
- \* (1) 16"x20"x12" Bowl
- \* Galvanized Base with Adjustable Undershelf
- \* Adjustable bullet feet
- \* Shipped knocked-down, easy to assemble
- \* NSF Approved
- \*\* Includes (1) Deck Mount Faucet 4" o/c w/ 10" Swing Spout

#### MATERIAL:

Top: 16 gauge stainless steel

Type 300 stainless steel with # 4 polish, satin finish

Shelf: 18 gauge galvanized

Legs: 1 5/8" Round O.D., 16 gauge tubular galvanized steel

Gussets: Stainless Steel