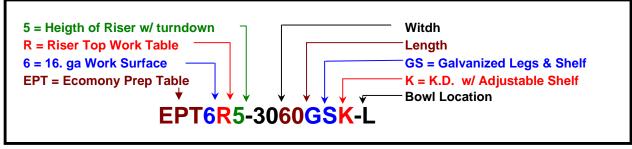

#### 16 GAUGE TOP w/ ADJUSTABLE UNDERSHELF

| 30"WIDE          | Qty |
|------------------|-----|
| EPT6R5-3060GSK-L |     |
| EPT6R5-3060GSK-R |     |
| EPT6R5-3072GSK-L |     |
| EPT6R5-3072GSK-R |     |

L = Left Bowl R = Right Bowl

## 16 GAUGE TOP & UNDERSHELF

| L  | 30" WIDE         | W   |
|----|------------------|-----|
| 60 | EPT6R5-3060GSK-L | 171 |
| 60 | EPT6R5-3060GSK-R | 171 |
| 72 | EPT6R5-3072GSK-L | 202 |
| 72 | EPT6R5-3072GSK-R | 202 |