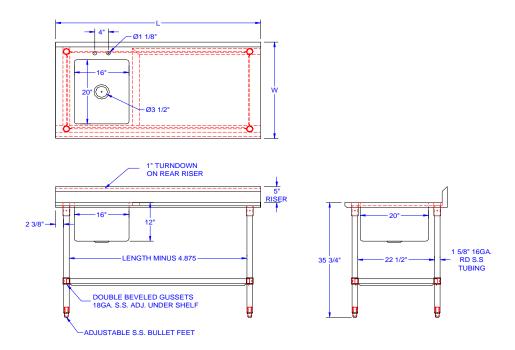

#### **FEATURES:**

- \* 16 Gauge Stainless Steel Top with 5" Riser & turndown Type 300 stainless steel with # 4 polish, satin finish
- \* 1 1/2" <u>Stallion Edge</u> on front with side edges 90 degree bend down for table line-up
- \* (1) 16"x20"x12" Bowl
- \* Galvanized Base with Adjustable Undershelf
- \* Adjustable bullet feet
- \* Shipped knocked-down, easy to assemble
- \* NSF Approved
- \*\* Includes (1) Deck Mount Faucet 4" o/c w/ 10" Swing Spout

## **DETAILED SPECIFICATIONS**

All units ship unassembled for reduced shipping cost.

All dimensions are typical.

Tolerance +/- .500".

Finished size of undershelf.

Shelf length = length minus 4.875"

Shelf width = width minus 4.25"

## 16 GAUGE TOP & UNDERSHELF

| L  | 30" WIDE         | W   |
|----|------------------|-----|
| 60 | EPT6R5-3060GSK-L | 171 |
| 60 | EPT6R5-3060GSK-R | 171 |
| 72 | EPT6R5-3072GSK-L | 202 |
| 72 | EPT6R5-3072GSK-R | 202 |