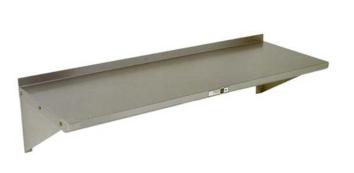

# "EWS8" Stainless Steel Wall Shelves

### w/ 1 1/2 Turned up Backsplash

| TYPE 300 STAINLESS STEEL WALL<br>SHELF |     |            |     |  |  |
|----------------------------------------|-----|------------|-----|--|--|
| 12"WIDE                                | Qty | 16"WIDE    | Qty |  |  |
| EWS8-1224                              |     | EWS8-1624  |     |  |  |
| EWS8-1236                              |     | EWS8-1636  |     |  |  |
| EWS8-1248                              |     | EWS8-1648  |     |  |  |
| EWS8-1260                              |     | EWS8-1660  |     |  |  |
| *EWS8-1272                             |     | *EWS8-1672 |     |  |  |
| *EWS8-1284                             |     | *EWS8-1684 |     |  |  |
| *EWS8-1296                             |     | *EWS8-1696 |     |  |  |

#### FEATURES:

- \* Stainless Steel Shelf
- Type 300 stainless steel with # 4 polish, satin finish
- \* Finished with a Safety Stallion Front Edge
- \* 1 1/2" Turned up Backsplash
- \* 12" or 16" depth
- \* Shipped knocked-down, easy to assemble Most Ship UPS
- \* All models are approved by the National Sanitation Foundation

#### **CONSTRUCTION:**

\* Stainless Steel Shelves are TIG welded Exposed welds are polished to match adjacent surface