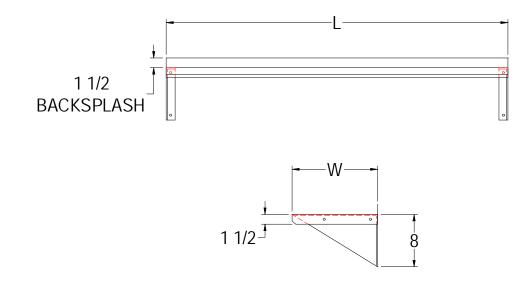

# **DETAILED SPECIFICATIONS**

All units ship unassembled for reduced shipping cost.

Units 6 ft. and larger are furnished with 3 support brackets

All dimensions are typical.

Tolerance +/- .500".

## STAINLESS STEEL WALL SHELVES

| L  | 12" WIDE   | WT. | 16" WIDE   | WT. |
|----|------------|-----|------------|-----|
| 24 | EWS8-1224  | 8   | EWS8-1624  | 10  |
| 36 | EWS8-1236  | 12  | EWS8-1636  | 14  |
| 48 | EWS8-1248  | 16  | EWS8-1648  | 18  |
| 60 | EWS8-1260  | 21  | EWS8-1660  | 24  |
| 72 | EWS8-1272  | 25  | EWS8-1672  | 30  |
| 84 | EWS8-1284  | 29  | EWS8-1684  | 35  |
| 96 | *EWS8-1296 | 33  | *EWS8-1696 | 38  |