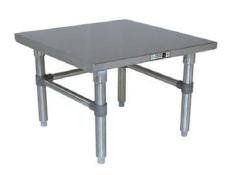

## "S16MS" Machine Stands

w/ 16 Gauge Stainless Steel Work Top w/ Stainless Steel Base

#### **FEATURES:**

- \* 16 Gauge Stainless Steel Top
   Type 300 stainless steel with # 4 polish, satin finish
- \* Reinforced with 1"x2" channel running entire length of table
- \* Galvanized Base and Bracing
  Type 300 stainless steel with # 4 polish, satin finish
- \* Bracing adjustable to desired height
- \* Adjustable bullet feet
- \* Shipped knocked-down, easy to assemble
- \* All models are approved by the National Sanitation Foundation and the U.S. Department of Agriculture.

#### **MATERIAL:**

Top: 16 gauge Stainless Steel

Type 300 stainless steel with # 4 polish, satin finish

Bracing: 1 1/4" Round O.D. 18 gauge type 300 tubular stainless steel

#4 polish, satin finish

Legs: 1 5/8" Round O.D., 16 gauge typs 300 tubular stainless steel