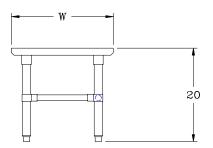

## "S16MS" Machine Stands

w/ 16 Gauge Stainless Steel Work Top w/ Stainless Steel Base

#### **DETAILED SPECIFICATIONS**

All units ship unassembled for reduced shipping cost.

All dimensions are typical.

Tolerance +/- .500".

16 GAUGE TOP & BRACING

| L  | 20" WIDE | WT. | 24" WIDE | WT. | 30" WIDE | WT. |
|----|----------|-----|----------|-----|----------|-----|
| 24 | S16MS06  | 31  | S16MS07  | 34  |          |     |
| 30 | S16MS08  | 36  | S16MS09  | 38  | S16MS10  | 42  |