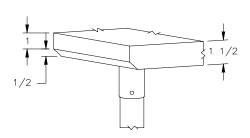

STALLION SAFETY EDGE

#### **CONSTRUCTION:**

Top: Stainless Steel Tops are TIG welded, Exposed welds are

polished to match adjacent surface.