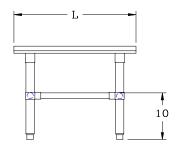

#### **DETAILED SPECIFICATIONS**

All units ship unassembled for reduced shipping cost.

All dimensions are typical.

Tolerance +/- .500".

16 GAUGE TOP & BRACING

| L  | 20" WIDE | WT. | 24" WIDE | WT. | 30" WIDE | WT. |
|----|----------|-----|----------|-----|----------|-----|
| 24 | S16MS06  | 31  | S16MS07  | 34  |          |     |
| 30 | S16MS08  | 36  | S16MS09  | 38  | S16MS10  | 42  |