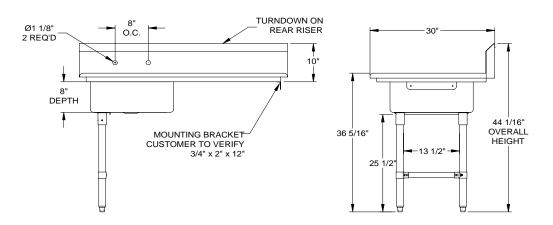

#### FEATURES:

- \* 18 Gauge Type 300 stainless steel with # 4 polish, satin finish
- \* 8" Deep Bowls (bowl size 20"x20"x8")
- \* All Corners, both vertical and horizontal, coved at 5/8" radius
- \* Bottoms of bowls formed for drainage to 3-1/2" diameter die stamped opening
- \* Full length <u>10" High Boxed Backsplash</u>, with 2" return to wall at 45 degree and 3/4" turned down rear lip
- \* 1" Faucet Holes in Backsplash
- \* All outside corners of assembly are Bullnosed to provide safe, clean and polished edge
- \* Standard legs 1-5/8" diameter

#### MATERIAL:

- Bowls & 18 gauge stainless Steel
- Top: Type 300 stainless steel with # 4 polish, satin finish
- Legs: 1 5/8" Round O.D., Galvanized

OPTIONAL ACCESSORIES

Bracing: 1 1/4" Round O.D., Galvanized

### **DETAILED SPECIFICATIONS**

All units ship unassembled for reduced shipping cost.

All dimensions are typical.

Tolerance +/- .500".

| STANDARD 16 GAUGE |             |            |     |  |
|-------------------|-------------|------------|-----|--|
| MODEL             | BOWL SIZE   | DIMENSIONS | WT. |  |
| EDTS8-S30-50UCL   | 20 x 20 x 8 | 50" x 30"  | 55  |  |
| EDTS8-S30-50UCR   | 20 x 20 x 8 | 50" x 30"  | 55  |  |
| EDTS8-S30-60UCR   | 20 x 20 x 8 | 60" x 30"  | 66  |  |
| EDTS8-S30-60UCR   | 20 x 20 x 8 | 60" x 30"  | 66  |  |