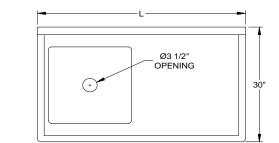

#### FEATURES:

- \* 18 Gauge Type 300 stainless steel with # 4 polish, satin finish
- \* 8" Deep Bowls (bowl size 20"x20"x8")
- \* All Corners, both vertical and horizontal, coved at 5/8" radius
- \* Bottoms of bowls formed for drainage to 3-1/2" diameter die stamped opening
- \* Full length <u>10" High Boxed Backsplash</u>, with 2" return to wall at 45 degree and 3/4" turned down rear lip
- \* 1" Faucet Holes in Backsplash
- \* All outside corners of assembly are Bullnosed to provide safe, clean and polished edge
- \* Standard legs 1-5/8" diameter

### **DETAILED SPECIFICATIONS**

All units ship unassembled for reduced shipping cost.

All dimensions are typical.

Tolerance +/- .500".

| STANDARD 16 GAUGE |             |            |     |  |
|-------------------|-------------|------------|-----|--|
| MODEL             | BOWL SIZE   | DIMENSIONS | WT. |  |
| EDTS8-S30-50UCL   | 20 x 20 x 8 | 50" x 30"  | 55  |  |
| EDTS8-S30-50UCR   | 20 x 20 x 8 | 50" x 30"  | 55  |  |
| EDTS8-S30-60UCR   | 20 x 20 x 8 | 60" x 30"  | 66  |  |
| EDTS8-S30-60UCR   | 20 x 20 x 8 | 60" x 30"  | 66  |  |