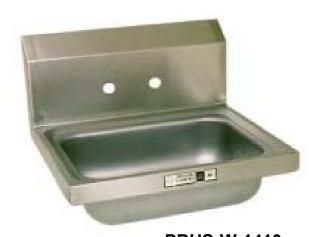

## "Hand Sinks" Pro-Bowl Sinks

One Compartment Sinks w/ Stainless Steel Deep Drawn Bowls

PBHS-W-1410-1

**PBHS-W-1410** 

**PBHS-F1410** 

### **FEATURES**:

- \* One piece deep drawn bowl
- \* All sink bowls have a large liberal radii with a minimum dimension of 2" and rectangular in design for increased capacity.
- \* Wall mounting bracket, Stainless Steel, off set design

### **CONSTRUCTION:**

Bowl Stainless Steel Sinks are TIG welded, Exposed welds are polished to match adjacent surface.

### **MATERIAL:**

Bowl Type 304 stainless steel polish, satin finish Bracket Type 304 stainless steel polish, satin finish