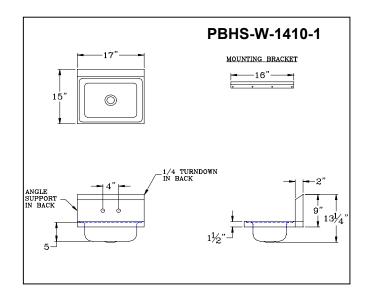

## "Hand Sinks" Pro-Bowl Sinks

One Compartment Sinks w/ Stainless Steel Deep Drawn Bowls

PBHS-W-1410-1

**PBHS-W-1410** 

**PBHS-F1410** 

### **FEATURES**:

- \* One piece deep drawn bowl
- \* All sink bowls have a large liberal radii with a minimum dimension of 2" and rectangular in design for increased capacity.
- \* Wall mounting bracket, Stainless Steel, off set design

### **CONSTRUCTION:**

Bowl Stainless Steel Sinks are TIG welded, Exposed welds are polished to match adjacent surface.

### **MATERIAL:**

Bowl Type 304 stainless steel polish, satin finish Bracket Type 304 stainless steel polish, satin finish

### **DETAILED SPECIFICATIONS**

All dimensions are typical.

Tolerance +/- .500".

All units ship unassembled for reduced shipping cost.