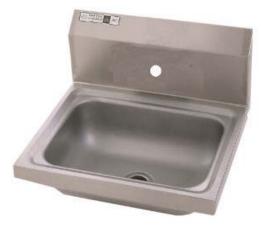

## "Hand Sinks" Pro-Bowl Sinks

One Compartment Sinks w/ Stainless Steel Deep Drawn Bowls

PBHS-W-1410-1

**PBHS-W-1410** 

**PBHS-F1410** 

### **FEATURES**:

- \* One piece deep drawn bowl
- \* All sink bowls have a large liberal radii with a minimum dimension of 2" and rectangular in design for increased capacity.
- \* Wall mounting bracket, Stainless Steel, off set design

### **CONSTRUCTION:**

Bowl Stainless Steel Sinks are TIG welded, Exposed welds are polished to match adjacent surface.

### **MATERIAL:**

Bowl Type 304 stainless steel polish, satin finish Bracket Type 304 stainless steel polish, satin finish