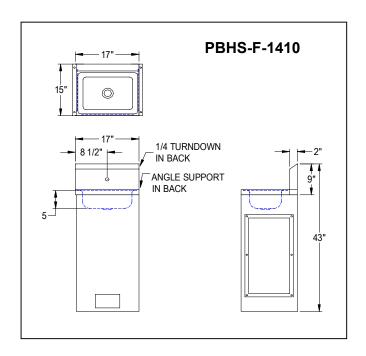

### **DETAILED SPECIFICATIONS**

All dimensions are typical.

Tolerance +/- .500".

All units ship unassembled for reduced shipping cost.