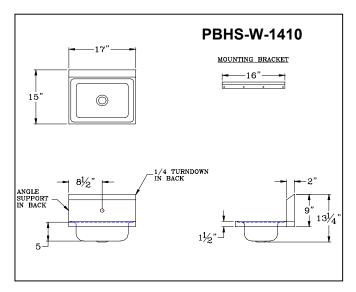

## "Hand Sinks" Pro-Bowl Sinks

One Compartment Sinks w/ Stainless Steel Deep Drawn Bowls

PBHS-W-1410-1

**PBHS-W-1410** 

**PBHS-F1410** 

### **FEATURES**:

- \* One piece deep drawn bowl
- \* All sink bowls have a large liberal radii with a minimum dimension of 2" and rectangular in design for increased capacity.
- \* Wall mounting bracket, Stainless Steel, off set design

### **CONSTRUCTION:**

Bowl Stainless Steel Sinks are TIG welded, Exposed welds are polished to match adjacent surface.

### **MATERIAL:**

Bowl Type 304 stainless steel polish, satin finish Bracket Type 304 stainless steel polish, satin finish

### **DETAILED SPECIFICATIONS**

All dimensions are typical.

Tolerance +/- .500".

All units ship unassembled for reduced shipping cost.