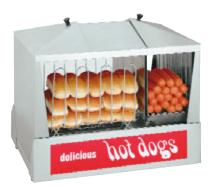

#### Warranty:

Classic Steamro Jr. hot dog steamer is covered by Star's one year parts and labor warranty.

Model 35SSC Customer Side

Model 35SSC Operator Side

**Star Manufacturing International Inc. -** 10 Sunnen Drive - P.O. Box 430129 - St. Louis, MO 63143-3800 Phone: (800) 264-7827 - FAX: (800) 264-6666 - www.star-mfg.com