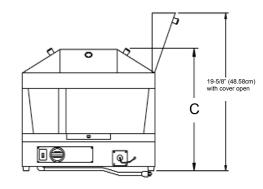

# CLASSIC STEAMRO, JR. HOT DOG STEAMER Model 35SSC

| Capacity  |                                      |               |           |
|-----------|--------------------------------------|---------------|-----------|
| Model No. | Hot Dogs Per Load<br>(Standard Size) | Buns Per Load | Water Pan |
| 35SSC     | 130                                  | 30-40         | 6 qts.    |

<sup>\*</sup>Capacities will vary according to types and brands of hot dogs, bratwurst, etc.

| Specifications |  |  |  |  |  |  |
|----------------|--|--|--|--|--|--|
|                |  |  |  |  |  |  |
|                |  |  |  |  |  |  |
|                |  |  |  |  |  |  |
|                |  |  |  |  |  |  |
|                |  |  |  |  |  |  |
|                |  |  |  |  |  |  |

#### **Typical Specifications**

Model 35SSC side-by-side hot dog steamer is constructed of stainless steel with two individual removable stainless steel lids on both sides of unit for easy and safe access to hot dogs and buns. Unit has a six quart capacity stainless steel water pan and supplied with a convenient front drain valve. The unit is equipped with a 1000 watt tubular immersion type element, adjustable thermostat, on-off switch and 6ft. lead-in cord with grounded plug. Unit is UL, NSF, ISO and CE approved. Printed in the USA.