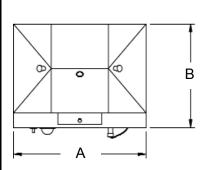

<sup>\*</sup>Capacities will vary according to types and brands of hot dogs, bratwurst, etc.

| Specifications |  |  |  |  |  |  |
|----------------|--|--|--|--|--|--|
|                |  |  |  |  |  |  |
|                |  |  |  |  |  |  |
|                |  |  |  |  |  |  |
|                |  |  |  |  |  |  |
|                |  |  |  |  |  |  |
|                |  |  |  |  |  |  |