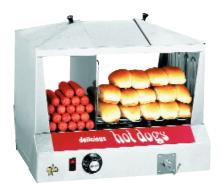

#### Warranty:

Classic Steamro Jr. hot dog steamer is covered by Star's one year parts and labor warranty.

Model 35SSC Customer Side

Model 35SSC Operator Side

**Star Manufacturing International Inc. -** 10 Sunnen Drive - P.O. Box 430129 - St. Louis, MO 63143-3800 Phone: (800) 264-7827 - FAX: (800) 264-6666 - www.star-mfg.com