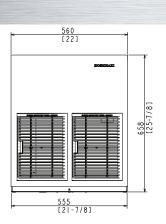

00°F

104-127V

## Service

- · Panels easily removed and all components accessible for service.
- Allow 24"(61 cm) clearance at top for removal of auger and 6" (15 cm) clearance at rear and sides for proper air circulation and ease of maintenance/service.

### Plumbina

- Icemaker Water Supply Line: Minimum 1/4" Nominal ID Copper Water Tubing or Equivalent
- Icemaker Drain Line: Minimum 3/4" Nominal ID Hard Pipe or Equivalent

Water-Cooled Model (Lines Must Be Independent of Icemaker)

- · Condenser Water Supply Line: Minimum 1/4" Nominal ID Copper Water Tubing or Equivalent
- · Condenser Drain/Return Line: Minimum 1/4" Nominal ID Hard Pipe (open drain system) or Copper Water Tubing (closed loop system) or Equivalent

Hoshizaki reserves the right to change specifications without notice.



AIR-COOLED WATER-COOLED REMOTE AIR-COOLED







AIR-COOLED WATER-COOLED REMOTE AIR-COOLED



35' R404-3546-2

Voltage supply for the URC
Remote Condenser is supplied
from the Ice Maker.
No additional circuit is required.