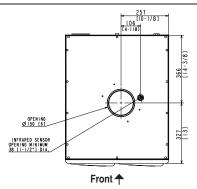

oved and all components accessible for service.
- Allow 24"(61 cm) clearance at top for removal of auger and 6" (15 cm) clearance at rear and sides for proper air circulation and ease of maintenance/service.

### Plumbina

- Icemaker Water Supply Line: Minimum 1/4" Nominal ID Copper Water Tubing or Equivalent
- Icemaker Drain Line: Minimum 3/4" Nominal ID Hard Pipe or Equivalent

Water-Cooled Model (Lines Must Be Independent of Icemaker)

- · Condenser Water Supply Line: Minimum 1/4" Nominal ID Copper Water Tubing or Equivalent
- · Condenser Drain/Return Line: Minimum 1/4" Nominal ID Hard Pipe (open drain system) or Copper Water Tubing (closed loop system) or Equivalent

Hoshizaki reserves the right to change specifications without notice.



AIR-COOLED WATER-COOLED REMOTE AIR-COOLED







AIR-COOLED WATER-COOLED REMOTE AIR-COOLED



35' R404-3546-2

Voltage supply for the URC
Remote Condenser is supplied
from the Ice Maker.
No additional circuit is required.