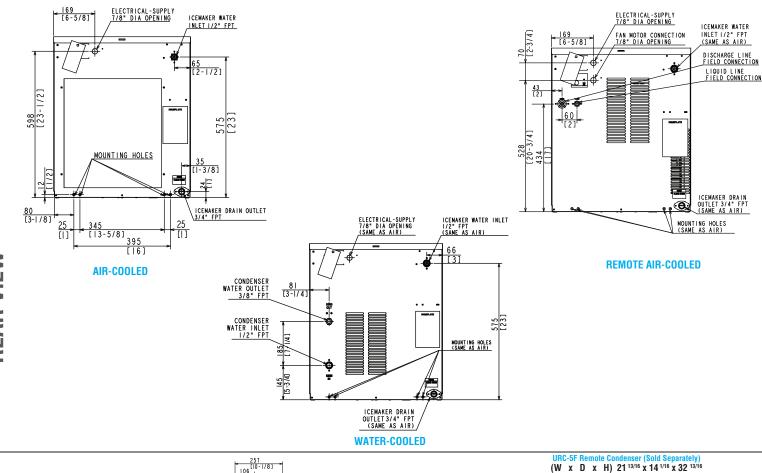

## F-1002MAJ

Air-Cooled Flaker Shown on optional bin B-500

## F-1002MWJ

Water-Cooled Flaker

## F-1002MRJ

Remote Air-Cooled Flaker

## F-1002MAJ-C

Air-Cooled Cubelet

## F-1002MWJ-C

Water-Cooled Cubelet

# F-1002MRJ-C

Remote Air-Cooled Cubelet