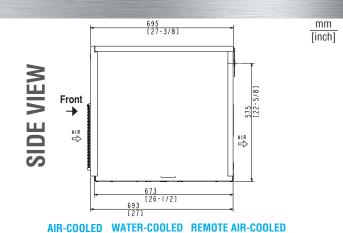

removed and all components accessible for service.
- Allow 24"(61 cm) clearance at top for removal of auger and 6" (15 cm) clearance at rear and sides for proper air circulation and ease of maintenance/service.

### Plumbina

- Icemaker Water Supply Line: Minimum 1/4" Nominal ID Copper Water Tubing or Equivalent
- Icemaker Drain Line: Minimum 3/4" Nominal ID Hard Pipe or Equivalent

Water-Cooled Model (Lines Must Be Independent of Icemaker)

- · Condenser Water Supply Line: Minimum 1/4" Nominal ID Copper Water Tubing or Equivalent
- · Condenser Drain/Return Line: Minimum 1/4" Nominal ID Hard Pipe (open drain system) or Copper Water Tubing (closed loop system) or Equivalent

Hoshizaki reserves the right to change specifications without notice.



AIR-COOLED WATER-COOLED REMOTE AIR-COOLED







AIR-COOLED WATER-COOLED REMOTE AIR-COOLED



35' R404-3546-2

Voltage supply for the URC
Remote Condenser is supplied
from the Ice Maker.
No additional circuit is required.