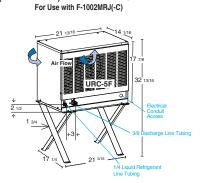

nd ease of maintenance/service.

### Plumbina

- Icemaker Water Supply Line: Minimum 1/4" Nominal ID Copper Water Tubing or Equivalent
- Icemaker Drain Line: Minimum 3/4" Nominal ID Hard Pipe or Equivalent

Water-Cooled Model (Lines Must Be Independent of Icemaker)

- · Condenser Water Supply Line: Minimum 1/4" Nominal ID Copper Water Tubing or Equivalent
- · Condenser Drain/Return Line: Minimum 1/4" Nominal ID Hard Pipe (open drain system) or Copper Water Tubing (closed loop system) or Equivalent

Hoshizaki reserves the right to change specifications without notice.



AIR-COOLED WATER-COOLED REMOTE AIR-COOLED







AIR-COOLED WATER-COOLED REMOTE AIR-COOLED



35' R404-3546-2

Voltage supply for the URC
Remote Condenser is supplied
from the Ice Maker.
No additional circuit is required.