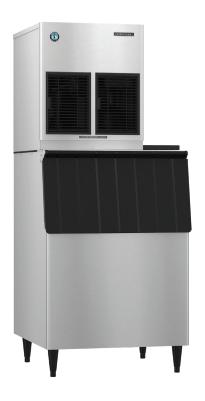

## F-1002MAJ

Air-Cooled Flaker Shown on optional bin B-500

#### **Available on Bins:**

B-250SF B-500SF B-800SF B-1150SS B-1500SS\* B-1300SS B-300SF B-700SF B-900SF B-1650SS\*

Top kit may be required; See Bin Spec Sheets. \*Two unit application only. Warranty:

3 Year Parts & Labor on entire machine. 5 Year Parts on Compressor: air-cooled condenser coil. Valid in United States, Canada, Puerto Rico and U.S. Territories. Contact factory for warranty in other countries.