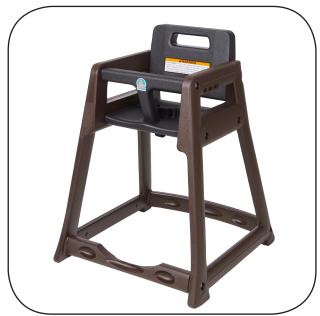

## DINER HIGH CHAIR KB950

This chair is a restaurant staple with its updated design on the traditional plastic high chair. Color choices quietly integrate this chair into quick service restaurants and casual dining restaurant settings. Provides a useful handle for easy carry. Clean lines and durable material make for quick and easy cleaning. Available assembled and unassembled. Meets the ASTM F404-18 High Chair Safety Standard.

**Dimensions:** 221/4" W x 30 1/4" H x 23 1/2" D

Stacking Height: 2 Chairs- 39" 3 Chairs- 47 3/4"

Weight: 12 lbs (5.4 kg)

**Materials:** HDPE

Colors: Grey and Brown

KB950-01- Diner Grey Assembled

KB950-09- Diner Brown Assembled