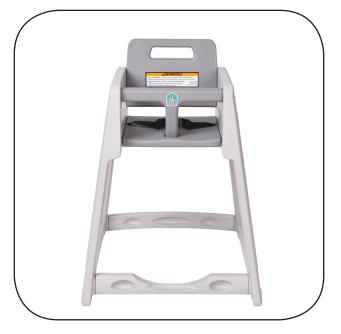

## DINER HIGH CHAIR KB950

This chair is a restaurant staple with its updated design on the traditional plastic high chair. Color choices quietly integrate this chair into quick service restaurants and casual dining restaurant settings. Provides a useful handle for easy carry. Clean lines and durable material make for quick and easy cleaning. Available assembled and unassembled. Meets the ASTM F404-18 High Chair Safety Standard.

**Dimensions:** 221/4" W x 30 1/4" H x 23 1/2" D

Stacking Height: 2 Chairs- 39" 3 Chairs- 47 3/4"

Weight: 12 lbs (5.4 kg)

**Materials:** HDPE

Colors: Grey and Brown

KB950-01- Diner Grey Assembled

KB950-09- Diner Brown Assembled