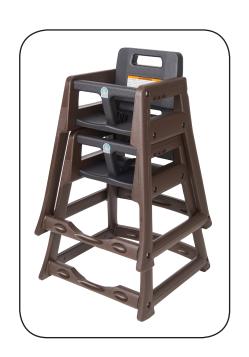

**Dimensions:** 221/4" W x 30 1/4" H x 23 1/2" D

Stacking Height: 2 Chairs- 39" 3 Chairs- 47 3/4"

Weight: 12 lbs (5.4 kg)

**Materials:** HDPE

Colors: Grey and Brown

KB950-01- Diner Grey Assembled

KB950-09- Diner Brown Assembled