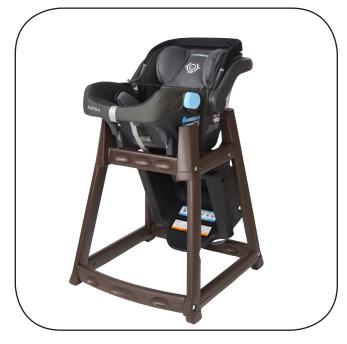

## KIDSITTER 2-IN-1 HIGH CHAIR AND INFANT SEAT CRADLE KB966 / KB977

This 2 in 1 product provides the safety and comfort of a high chair and an infant seat cradle. This highly durable commercial product serves as a high chair and can easily be converted to an infant seat cradle by changing the position of the high chair seat. Lift the seat in an upward movement and rotate the seat in the direction of the leg opening (opposite side of the instructional label). Seat will rest between the legs of the chair. The KidSitter® is available in multiple color combinations, making this design friendly with restaurant decors. Meets the ASTM F404-18 High Chair Safety Standard.