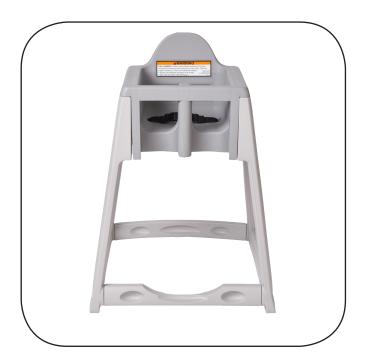

## KIDSITTER 2-IN-1 HIGH CHAIR AND INFANT SEAT CRADLE KB966 / KB977

This 2 in 1 product provides the safety and comfort of a high chair and an infant seat cradle. This highly durable commercial product serves as a high chair and can easily be converted to an infant seat cradle by changing the position of the high chair seat. Lift the seat in an upward movement and rotate the seat in the direction of the leg opening (opposite side of the instructional label). Seat will rest between the legs of the chair. The KidSitter® is available in multiple color combinations, making this design friendly with restaurant decors. Meets the ASTM F404-18 High Chair Safety Standard.

Dimensions: 221/4" W x 31" H x 221/2" D Stacking Height: 2 Chairs- 40" 3 Chairs- 49"

Weight: 12 lbs (5.4 kg)
Materials: HDPE

Colors: Choose from Brown or Grey legs and Black, Brown, Grey, and Blue seats.

Colors: Choose from Brown or Grey legs and Black KB966-01- KidSitter Brown Legs with Grey Seat KB966-02- KidSitter Brown Legs with Black Seat KB966-04- KidSitter Brown Legs with Blue Seat KB966-09- KidSitter Brown Legs with Brown Seat KB977-01- KidSitter Grey Legs with Grey Seat KB977-02- KidSitter Grey Legs with Black Seat KB977-04- KidSitter Grey Legs with Blue Seat KB977-09- KidSitter Grey Legs with Brown Seat