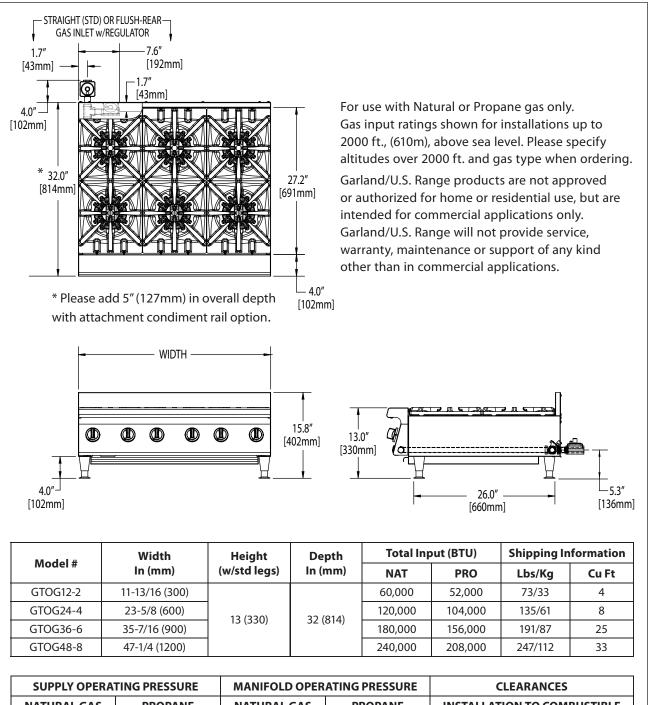

## Heavy Duty Gas Hot Plates

leavy Duty Gas Hot Plates

Garland designed these heavy duty counter hot plates for high-volume production, while offering the flexibility to match up with a full counter lineup. Models available with 2, 4, 6 and 8 open top burner combinations. Available in nominal imperial widths 12" (300mm) to 48"(1200mm) with 13" (330mm) height, and 32" (814mm) depth. Split ergonomic cast iron grates protect pilots from spill-overs, and are easy to handle and clean. Each individually valve-controlled burner is rated at 30,000 BTU/h (8.78 kW) natural gas or 26,000 BTU/h (7.61 kW) propane gas. Stainless steel front,sides and back with large capacity stainless steel crumb tray.

()

(F

anıtowoc

| SUPPLY OPERATING PRESSURE |      |         |      | MANIFOLD OPERATING PRESSURE |      |         |      | CLEARANCES                  |            |
|---------------------------|------|---------|------|-----------------------------|------|---------|------|-----------------------------|------------|
| NATURAL GAS               |      | PROPANE |      | NATURAL GAS                 |      | PROPANE |      | INSTALLATION TO COMBUSTIBLE |            |
| "WC                       | MBar | "WC     | Mbar | "WC                         | MBar | "WC     | Mbar | Sides                       | Rear       |
| 7                         | 17.5 | 11      | 27.5 | 4.5                         | 11   | 10      | 24.5 | 7″ (178mm)                  | 6" (152mm) |