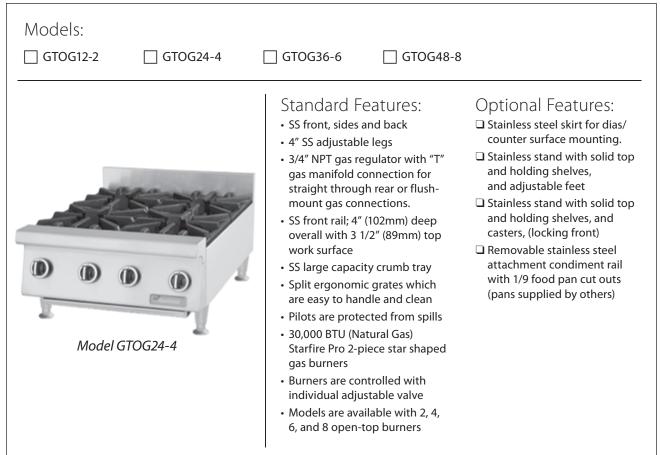

## Heavy Duty Gas Hot Plates

leavy Duty Gas Hot Plates

Garland designed these heavy duty counter hot plates for high-volume production, while offering the flexibility to match up with a full counter lineup. Models available with 2, 4, 6 and 8 open top burner combinations. Available in nominal imperial widths 12" (300mm) to 48"(1200mm) with 13" (330mm) height, and 32" (814mm) depth. Split ergonomic cast iron grates protect pilots from spill-overs, and are easy to handle and clean. Each individually valve-controlled burner is rated at 30,000 BTU/h (8.78 kW) natural gas or 26,000 BTU/h (7.61 kW) propane gas. Stainless steel front,sides and back with large capacity stainless steel crumb tray.