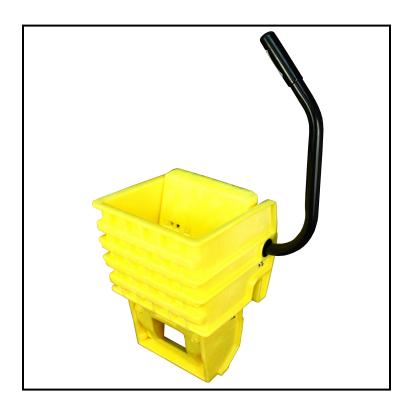

## White® Plastic Squeeze Wringer, Yellow WH6000Y

This wringer features a unique hopper, which accommodates 12-32 oz. mop heads.

## **Features**

- Structural foam polyethylene wringer with one piece welded steel handle
- Splash guard water vents to eliminate splashing while wringing
- Reinforced nylon bearings for smooth wringing operation