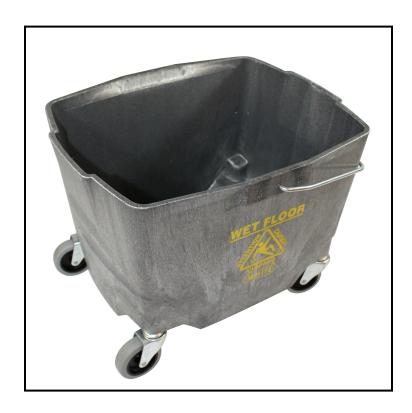

## White® Bucket with 3 in. Casters, 35 qt., Gray 2635-3G

Pair our 4000 series wringers with our 2635-3 buckets for a complete solution.

## **Features**

- #2635-3 buckets have molded-in graduation marks and 3" inboard casters
- Wringers can be mounted on either side of the bucket, and will accommodate 16-40 oz. mops

| Item    | Description        | Color/Scent | Size   | <b>Private Labeling</b> | Case Weight | Case Cube | Packaging  |
|---------|--------------------|-------------|--------|-------------------------|-------------|-----------|------------|
| 2635-3G | Gray 35 qt. Bucket | Gray        | 35 qt. | Yes                     | 10.62       | 2.65      | 1 per Case |