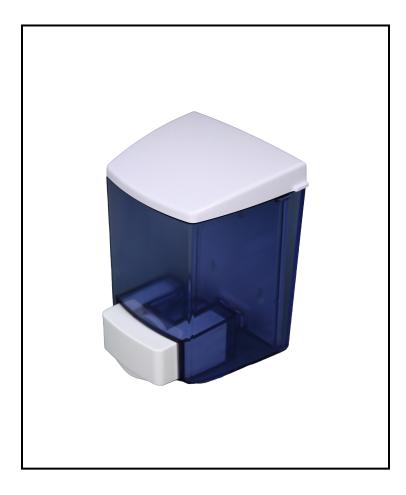

## ClearVu Encore® Lotion Soap Dispenser, 30 oz., White/Translucent 9330

Dispenses approximately one cc per stroke. Tested and proven to work with antimicrobial, antibacterial and antiseptic soaps. Accommodates liquid and lotion soaps, except pumice. Unique waterresistant top, curved design, and see-thru tank. Large push bar is conveniently placed and easy-to-operate. Removable backplate. Improved design eliminates soap waste.

## **Features**

- See-thru tank 880 ml (30 ounce); reservoir is removable from the back plate for easy cleaning
- · Accommodates liquid and lotion soaps, except pumice
- Easy to use push bar; excellent for sanitizer
- Dispenses approximately 1cc per stroke