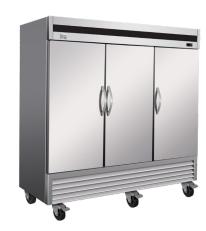

#### REACH-IN BOTTOM-MOUNT SERIES - FREEZERS

#### **Features**

- CFC free refrigerant and foam insulation
- Electronic thermostat and digital LED temperature display for accurate control and easy reading
- 3 adjustable, heavy-duty epoxy coated wire shelves per door
- Condensate heating element built into condensate pan for efficient evaporation of excess water
- Freezers doors have integral factory installed heating element to eliminate condensation
- Easy to mount 4" casters (lockable in front) are standard with all units
- Locking doors on all units. KB27F door swing is field reversible
- Self-closing doors that remain open at 90 degrees
- Magnetic gasket can be replaced without any tools
- Exterior: 430 stainless steel, door & front panel: 202 stainless steel.
- Interior: 304 stainless steel
- Temperature: 0 to -10°F / -17 to -23°C
- Electrical: 115/60/1 with NEMA 5-15P plug
- KB81F DV: 115/208-230/60/1 with NEMA L14-20P plug

## Specifications

| MODEL    | DOORS | EXT DIMENSIONS<br>W x D x H | INT. DIMENSIONS<br>W x D x H | AMPS | H.P.  | SHIP<br>WEIGHT |
|----------|-------|-----------------------------|------------------------------|------|-------|----------------|
| KB27F    | 1     | 26.8 x 32.7 x 82.3          | 22.2 x 27.6 x 50.2           | 11   | 5/8   | 329 lbs        |
| KB54F*   | 2     | 53.9 x 32.7 x 82.3          | 49.4 x 27.6 x 50.2           | 12   | 1     | 501 lbs        |
| KB81F DV | 3     | 81.0 x 32.7 x 82.3          | 76.4 x 27.6 x 50.2           | 8    | 1 1/4 | 625 lbs        |