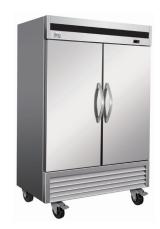

#### REACH-IN BOTTOM-MOUNT SERIES - FREEZERS

#### **Features**

- CFC free refrigerant and foam insulation
- Electronic thermostat and digital LED temperature display for accurate control and easy reading
- 3 adjustable, heavy-duty epoxy coated wire shelves per door
- Condensate heating element built into condensate pan for efficient evaporation of excess water
- Freezers doors have integral factory installed heating element to eliminate condensation
- Easy to mount 4" casters (lockable in front) are standard with all units
- Locking doors on all units. KB27F door swing is field reversible
- Self-closing doors that remain open at 90 degrees
- Magnetic gasket can be replaced without any tools
- Exterior: 430 stainless steel, door & front panel: 202 stainless steel.
- Interior: 304 stainless steel
- Temperature: 0 to -10°F / -17 to -23°C
- Electrical: 115/60/1 with NEMA 5-15P plug
- KB81F DV: 115/208-230/60/1 with NEMA L14-20P plug

## Specifications

| MODEL    | DOORS | EXT DIMENSIONS<br>W x D x H | INT. DIMENSIONS<br>W x D x H | AMPS | H.P.  | SHIP<br>WEIGHT |
|----------|-------|-----------------------------|------------------------------|------|-------|----------------|
| KB27F    | 1     | 26.8 x 32.7 x 82.3          | 22.2 x 27.6 x 50.2           | 11   | 5/8   | 329 lbs        |
| KB54F*   | 2     | 53.9 x 32.7 x 82.3          | 49.4 x 27.6 x 50.2           | 12   | 1     | 501 lbs        |
| KB81F DV | 3     | 81.0 x 32.7 x 82.3          | 76.4 x 27.6 x 50.2           | 8    | 1 1/4 | 625 lbs        |