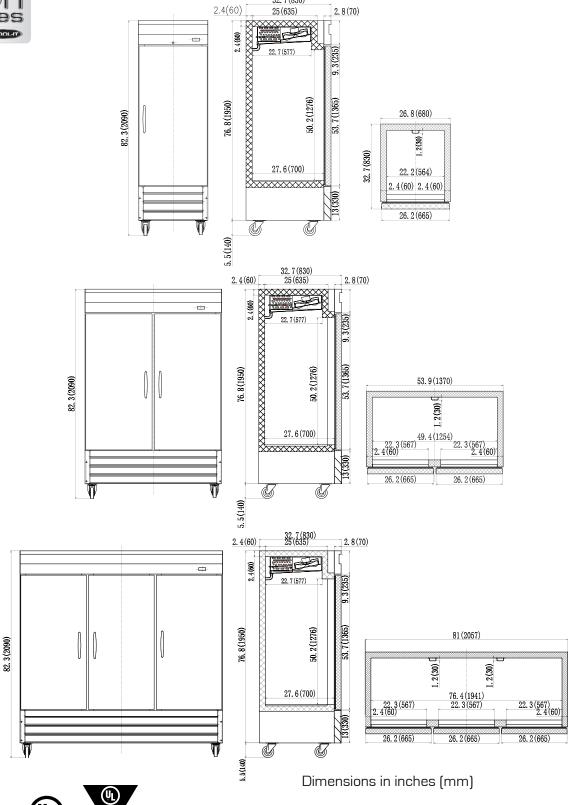

## Specifications

| MODEL    | DOORS | EXT DIMENSIONS<br>W x D x H | INT. DIMENSIONS<br>W x D x H | AMPS | H.P.  | SHIP<br>WEIGHT |
|----------|-------|-----------------------------|------------------------------|------|-------|----------------|
| KB27F    | 1     | 26.8 x 32.7 x 82.3          | 22.2 x 27.6 x 50.2           | 11   | 5/8   | 329 lbs        |
| KB54F*   | 2     | 53.9 x 32.7 x 82.3          | 49.4 x 27.6 x 50.2           | 12   | 1     | 501 lbs        |
| KB81F DV | 3     | 81.0 x 32.7 x 82.3          | 76.4 x 27.6 x 50.2           | 8    | 1 1/4 | 625 lbs        |