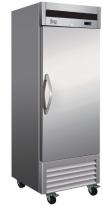

#### REACH-IN BOTTOM-MOUNT SERIES - FREEZERS

#### **Features**

- CFC free refrigerant and foam insulation
- Electronic thermostat and digital LED temperature display for accurate control and easy reading
- 3 adjustable, heavy-duty epoxy coated wire shelves per door
- Condensate heating element built into condensate pan for efficient evaporation of excess water
- Freezers doors have integral factory installed heating element to eliminate condensation
- Easy to mount 4" casters (lockable in front) are standard with all units
- Locking doors on all units. KB27F door swing is field reversible
- Self-closing doors that remain open at 90 degrees
- Magnetic gasket can be replaced without any tools
- Exterior: 430 stainless steel, door & front panel: 202 stainless steel.
- Interior: 304 stainless steel
- Temperature: 0 to -10°F / -17 to -23°C
- Electrical: 115/60/1 with NEMA 5-15P plug
- KB81F DV: 115/208-230/60/1 with NEMA L14-20P plug

## Specifications

| MODEL    | DOORS | EXT DIMENSIONS<br>W x D x H | INT. DIMENSIONS<br>W x D x H | AMPS | H.P.  | SHIP<br>WEIGHT |
|----------|-------|-----------------------------|------------------------------|------|-------|----------------|
| KB27F    | 1     | 26.8 x 32.7 x 82.3          | 22.2 x 27.6 x 50.2           | 11   | 5/8   | 329 lbs        |
| KB54F*   | 2     | 53.9 x 32.7 x 82.3          | 49.4 x 27.6 x 50.2           | 12   | 1     | 501 lbs        |
| KB81F DV | 3     | 81.0 x 32.7 x 82.3          | 76.4 x 27.6 x 50.2           | 8    | 1 1/4 | 625 lbs        |