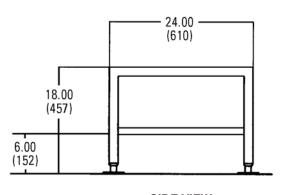

### **Exterior Dimensions:**

29.5"w x 24"d x 18"h mounting height.

NSF listed.

# VSKTEC STAND FOR COUNTER BRAISING PANS & KETTLES

**TOP VIEW** 

18.00 (457) 6.00 (152)

**SIDE VIEW** 

a division of ITW Food Equipment Group LLC

P.O. Box 696 Louisville, KY 40201 Toll-free: 1-800-814-2028 Local: 502-778-2791 Quote & Order Fax: 1-800-444-0602