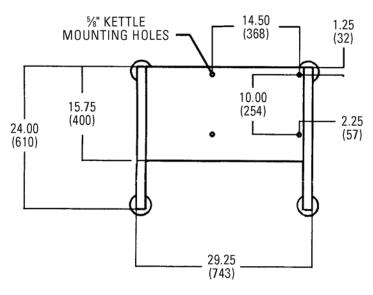

### **Exterior Dimensions:**

29.5"w x 24"d x 18"h mounting height.

NSF listed.

# VSKTEC STAND FOR COUNTER BRAISING PANS & KETTLES

**TOP VIEW** 

**SIDE VIEW** 

a division of ITW Food Equipment Group LLC

P.O. Box 696 Louisville, KY 40201 Toll-free: 1-800-814-2028 Local: 502-778-2791 Quote & Order Fax: 1-800-444-0602

# VSKTEC STAND FOR COUNTER BRAISING PANS & KETTLES

**TOP VIEW** 

18.00 (457) 6.00 (152)

**SIDE VIEW** 

a division of ITW Food Equipment Group LLC

P.O. Box 696 Louisville, KY 40201 Toll-free: 1-800-814-2028 Local: 502-778-2791 Quote & Order Fax: 1-800-444-0602