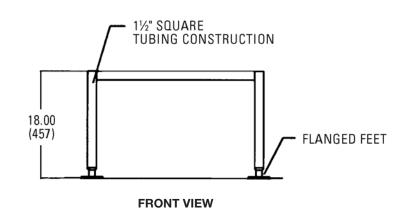

### **Exterior Dimensions:**

29.5"w x 24"d x 18"h mounting height.

NSF listed.

# VSKTEC STAND FOR COUNTER BRAISING PANS & KETTLES

**TOP VIEW** 

18.00 (457) 6.00 (152)

**SIDE VIEW** 

a division of ITW Food Equipment Group LLC

P.O. Box 696 Louisville, KY 40201 Toll-free: 1-800-814-2028 Local: 502-778-2791 Quote & Order Fax: 1-800-444-0602