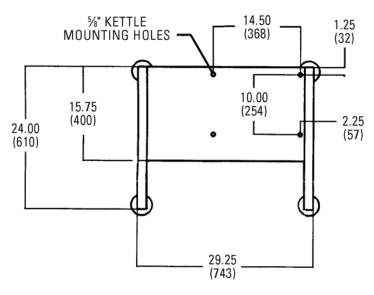

### **OPTIONS**

☐ Direct kettle adapter for K6TTD and K12TTD direct steam kettles.

**Model VSKTEC** 

# VSKTEC STAND FOR COUNTER BRAISING PANS & KETTLES

**TOP VIEW** 

**SIDE VIEW** 

a division of ITW Food Equipment Group LLC

P.O. Box 696 Louisville, KY 40201 Toll-free: 1-800-814-2028 Local: 502-778-2791 Quote & Order Fax: 1-800-444-0602