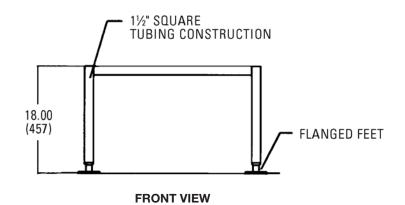

### **Exterior Dimensions:**

29.5"w x 24"d x 18"h mounting height.

NSF listed.

# VSKTEC STAND FOR COUNTER BRAISING PANS & KETTLES

**TOP VIEW** 

**SIDE VIEW** 

a division of ITW Food Equipment Group LLC

P.O. Box 696 Louisville, KY 40201 Toll-free: 1-800-814-2028 Local: 502-778-2791 Quote & Order Fax: 1-800-444-0602

# VSKTEC STAND FOR COUNTER BRAISING PANS & KETTLES

**TOP VIEW** 

18.00 (457) 6.00 (152)

**SIDE VIEW** 

a division of ITW Food Equipment Group LLC

P.O. Box 696 Louisville, KY 40201 Toll-free: 1-800-814-2028 Local: 502-778-2791 Quote & Order Fax: 1-800-444-0602