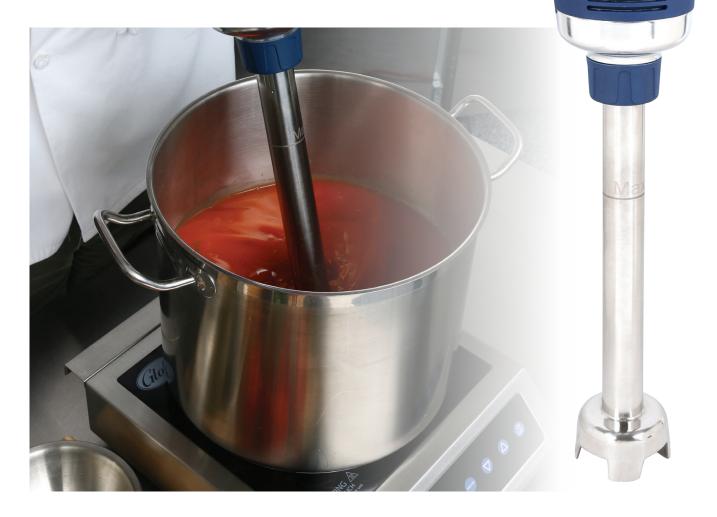

# BLENDING POWER & CONVENIENCE

Don't let the restrictions of a countertop blender get you down. Get immersed in the convenience of mobility, ease of use and easy cleaning with Chefmate by Globe Immersion Blenders. Blend, mix, puree and emulsify with these powerful, hand-held blenders. Blending sticks come in multiple sizes, easily detach and are dishwasher safe for simple cleanup. The 7.5' power cord provides freedom to blend anywhere in the kitchen!

# Blending Power and Convenience

#### BLENDING ATTACHMENTS

are dishwasher safe, available in 6 stick lengths or a 10" whisk, and all store easily with optional wall mount