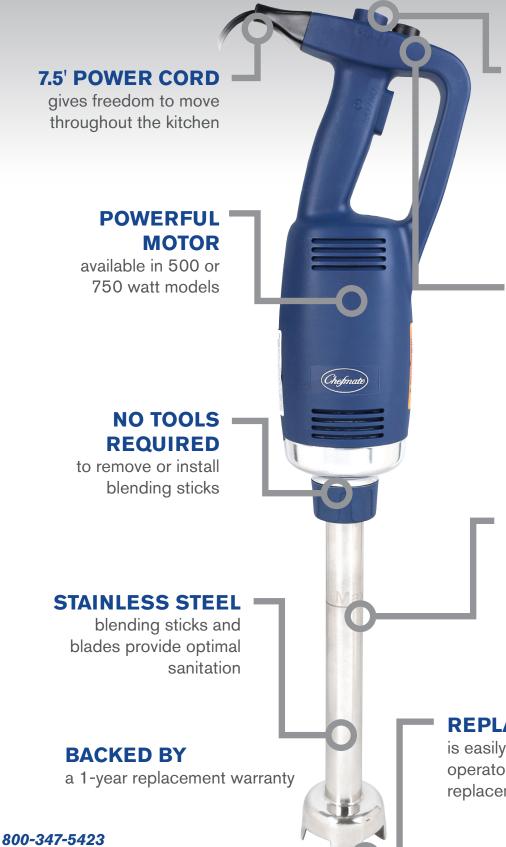

#### Backed by a 1-year replacement warranty

#### POWER SWITCH INTERLOCK

for operator protection prevents inadvertent operation

## VARIABLE SPEEDS

allows operator to change speeds on the fly for flexibility and control

#### BLENDING ATTACHMENTS

are dishwasher safe, available in 6 stick lengths or a 10" whisk, and all store easily with optional wall mount

## **REPLACEABLE BLADE**

is easily removed with tool for operator protection during replacement

800-347-5423 www.globefoodequip.com