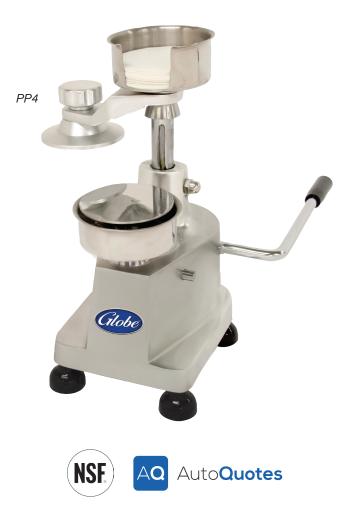

# Manually Operated Single Mold Patty Press

## Make Perfect Patties Every Time!

Accepts a variety of ground meat, seafood and poultry!

(alobe)

#### Models

🗆 PP4 🗳 PP5

#### **Standard Features**

- Press dish forms 4" diameter (PP4) or 5" diameter (PP5) patty
- Rugged anodized aluminum base with stainless press bowl and press plate
- Heavy-duty, single-level press handle
- Detachable wax paper divider holder
- Compact ergonomic design, stores easily on countertop or in a cabinet
- Manually operated

Patty Press has anodized aluminum base with stainless steel press bowl and press plate. Unit is manually operated with a heavy-duty, single-level press handle, and detachable paper holder. A variety of ground meat, seafood or poultry may be used in press. Based on model, press will make a 4" or 5" diameter patty, with conversion kits available to change between 4" and 5" diameter patties on either model. Patty Press is NSF listed. Warranty is one year replacement or general/limited replacement parts.