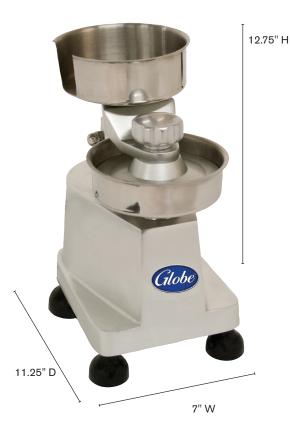

| SPECIFICATIONS |          |                       |                      |                     |  |  |
|----------------|----------|-----------------------|----------------------|---------------------|--|--|
| Model          | Controls | Patty Size            | Meat Wt              | Yields**            |  |  |
| PP4            | Manual   | 4" Dia / 0.75" thick  | 4-6 oz / 0.25-0.3 lb | 4 patties per pound |  |  |
| PP5            | Manual   | 5" Dia. / 0.75" thick | 6-8 oz / 0.3-0.5 lb  | 2 patties per pound |  |  |

\*\*Patty capacity based on testing of 93% lean ground beef.

| DIMENSIONS   SHIPPING INFORMATION                                                                                                                                       |                                                           |                      |                                                           |                    |  |  |  |
|-------------------------------------------------------------------------------------------------------------------------------------------------------------------------|-----------------------------------------------------------|----------------------|-----------------------------------------------------------|--------------------|--|--|--|
| Cartons reinforced for shipping. The weight and dimensions of reinforced carton are included below and may vary from shipment to shipment.<br><i>Freight class</i> 77.5 |                                                           |                      |                                                           |                    |  |  |  |
| Model                                                                                                                                                                   | Overall Dimensions (press bowl open)                      | Net Wt               | Shipping Dimensions                                       | Ship Wt            |  |  |  |
| PP4                                                                                                                                                                     | 7" w x 17" d x 15" h<br>(17.78 cm x 43.18 cm x 38.1 cm)   | 12.5 lbs<br>(5.7 kg) | 11" w x 14" d x 16" h<br>(27.94 cm x 35.56 cm x 40.64 cm) | 15 lbs<br>(6.8 kg) |  |  |  |
| PP5                                                                                                                                                                     | 7" w x 17.5" d x 15" h<br>(17.78 cm x 44.45 cm x 38.1 cm) | 12.5 lbs<br>(5.7 kg) | 11" w x 14" d x 16" h<br>(27.94 cm x 35.56 cm x 40.64 cm) | 15 lbs<br>(6.8 kg) |  |  |  |