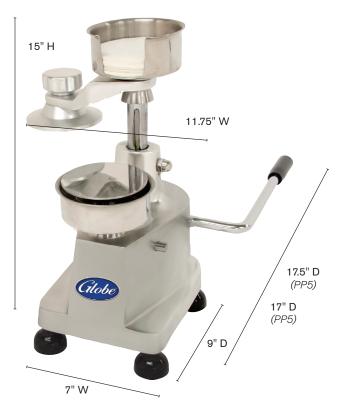

Date: \_\_\_\_\_

Approved by: \_

2153 Dryden Rd., Dayton, OH 45439 | 937-299-5493 | 800-347-5423 | Fax: 937-299-4147 | www.globefoodequip.com

**PP4 / PP5** 

Press Bowl Closed

Press Bowl Open

\* Note: extended width varies depending on patty press bowl size that is in place.

| SPECIFICATIONS |          |                       |                      |                     |  |  |
|----------------|----------|-----------------------|----------------------|---------------------|--|--|
| Model          | Controls | Patty Size            | Meat Wt              | Yields**            |  |  |
| PP4            | Manual   | 4" Dia / 0.75" thick  | 4-6 oz / 0.25-0.3 lb | 4 patties per pound |  |  |
| PP5            | Manual   | 5" Dia. / 0.75" thick | 6-8 oz / 0.3-0.5 lb  | 2 patties per pound |  |  |

\*\*Patty capacity based on testing of 93% lean ground beef.

| DIMENSIONS   SHIPPING INFORMATION                                                                                                                                       |                                                           |                      |                                                           |                    |  |  |  |
|-------------------------------------------------------------------------------------------------------------------------------------------------------------------------|-----------------------------------------------------------|----------------------|-----------------------------------------------------------|--------------------|--|--|--|
| Cartons reinforced for shipping. The weight and dimensions of reinforced carton are included below and may vary from shipment to shipment.<br><i>Freight class</i> 77.5 |                                                           |                      |                                                           |                    |  |  |  |
| Model                                                                                                                                                                   | Overall Dimensions (press bowl open)                      | Net Wt               | Shipping Dimensions                                       | Ship Wt            |  |  |  |
| PP4                                                                                                                                                                     | 7" w x 17" d x 15" h<br>(17.78 cm x 43.18 cm x 38.1 cm)   | 12.5 lbs<br>(5.7 kg) | 11" w x 14" d x 16" h<br>(27.94 cm x 35.56 cm x 40.64 cm) | 15 lbs<br>(6.8 kg) |  |  |  |
| PP5                                                                                                                                                                     | 7" w x 17.5" d x 15" h<br>(17.78 cm x 44.45 cm x 38.1 cm) | 12.5 lbs<br>(5.7 kg) | 11" w x 14" d x 16" h<br>(27.94 cm x 35.56 cm x 40.64 cm) | 15 lbs<br>(6.8 kg) |  |  |  |