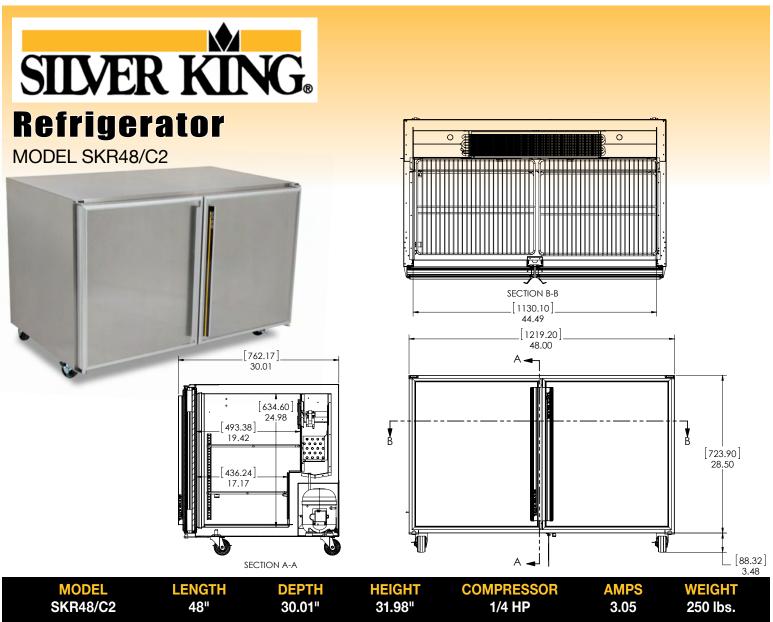

| EXTERIOR      | Stainless steel. Galvanized back and bottom.                                                                                                                               |
|---------------|----------------------------------------------------------------------------------------------------------------------------------------------------------------------------|
| INTERIOR      | Aluminum. Coved corners and finished edges for ease of cleaning.                                                                                                           |
| INSULATION    | Environmentally friendly foamed-in-place polyurethane for maximum strength and durability.                                                                                 |
| DOORS         | Heavy-duty magnetic "Thermo Rubber" door gaskets combine to make the toughest, longest lasting door in the industry.                                                       |
| DOOR GASKETS  | Santo Prene material lasts four times industry standard.                                                                                                                   |
| SHELVES       | Heavy gage wire shelves are hand dipped, not sprayed, providing double-thick epoxy coating for superior durability and smooth finish, with bottle slides.                  |
| REFRIGERATION | CFC-free, R134a refrigerant, hermetically sealed, high efficiency, self contained refrigeration system. Automatic condensate evaporator means no plumbing or floor drains. |
| LISTINGS      | ETL Safety (U.S. and Canada), ETL Sanitation.                                                                                                                              |
| ELECTRICAL    | Standard 115 volt, 60 Hz, single phase operation with 8 foot, 3 wire power cord with NEMA 5-15P plug.                                                                      |
|               |                                                                                                                                                                            |