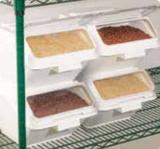

POLYPROPYLENE SHELF INGREDIENT BINS

- Stackable for more storage space
- One-handed lift lid design to increase efficiency
- Clear plastic polycarbonate front lid to quickly identify ingredients
- Scoop with dedicated clip to ensure sanitation compliance
- NSF listed

| ITEM   | DESCRIPTION         | SIZE                           | UOM  | CASE |
|--------|---------------------|--------------------------------|------|------|
| IB-2S  | 2 Gallon,<br>40 Cup | 11-3/4" x 14-1/4"<br>x 8-3/8"  | Each | 1    |
| IB-5S  | 5 Gallon,<br>80 Cup | 11-1/8" x 23-3/8"<br>x 16-7/8" | Each | 1    |
| IB-10S |                     | 19-1/4" x 23-3/8"<br>x 16-7/8" | Each | 1    |

SHELF INGREDIENT BINS

IB-SERIES NSF