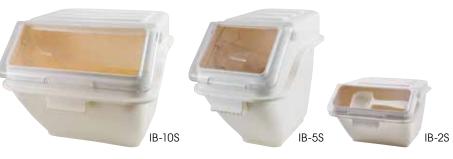

POLYPROPYLENE SHELF INGREDIENT BINS

- Stackable for more storage space
- One-handed lift lid design to increase efficiency
- Clear plastic polycarbonate front lid to quickly identify ingredients
- Scoop with dedicated clip to ensure sanitation compliance
- NSF listed

| ITEM   | DESCRIPTION         | SIZE                           | UOM  | CASE |
|--------|---------------------|--------------------------------|------|------|
| IB-2S  | 2 Gallon,<br>40 Cup | 11-3/4" x 14-1/4"<br>x 8-3/8"  | Each | 1    |
| IB-5S  | 5 Gallon,<br>80 Cup | 11-1/8" x 23-3/8"<br>x 16-7/8" | Each | 1    |
| IB-10S |                     | 19-1/4" x 23-3/8"<br>x 16-7/8" | Each | 1    |

SHELF INGREDIENT BINS

IB-SERIES NSF