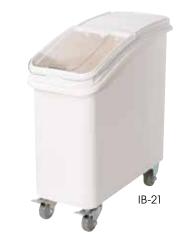

## DURABLE POLYPROPYLENE INGREDIENT BINS

- Ideal for mobile storage in the kitchen
- Advanced super-clasp lid design makes it easy to scoop ingredients without removing the entire cover
- Easily identify contents through the clear plastic polycarbonate front cover & keep foods fresher longer
- 3" caster wheels with brakes make this bin convenient to move from one kitchen work area to another
- Scoop handle designed to remain out of ingredients and prevent contamination

## NSF listed

| ITEM     | DESCRIPTION                           | SIZE                       | UOM  | CASE |
|----------|---------------------------------------|----------------------------|------|------|
| IB-21    | 21 Gal                                | 13" x 29-1/4"<br>x 28"     | Set  | 1    |
| IB-27    | 27 Gal                                | 15-1/2" x<br>29-1/2" x 28" | Set  | 1    |
| IB-C3    | 3" Caster For I                       | B-21 and IB-27             | Each | 1    |
| IB-C3B   | Caster w/Break For IB-21<br>and IB-27 |                            | Each | 1    |
| IB-21-LE | Lid for IB-21                         |                            | Each | 6    |
| IB-27-LE | Lid for IB-27                         |                            | Each | 6    |
|          |                                       |                            |      |      |