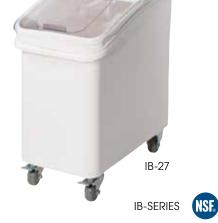

## DURABLE POLYPROPYLENE INGREDIENT BINS

- Ideal for mobile storage in the kitchen
- Advanced super-clasp lid design makes it easy to scoop ingredients without removing the entire cover
- Easily identify contents through the clear plastic polycarbonate front cover & keep foods fresher longer
- 3" caster wheels with brakes make this bin convenient to move from one kitchen work area to another
- Scoop handle designed to remain out of ingredients and prevent contamination

## NSF listed

| ITEM     | DESCRIPTION                           | SIZE                       | UOM  | CASE |
|----------|---------------------------------------|----------------------------|------|------|
| IB-21    | 21 Gal                                | 13" x 29-1/4"<br>x 28"     | Set  | 1    |
| IB-27    | 27 Gal                                | 15-1/2" x<br>29-1/2" x 28" | Set  | 1    |
| IB-C3    | 3" Caster For I                       | B-21 and IB-27             | Each | 1    |
| IB-C3B   | Caster w/Break For IB-21<br>and IB-27 |                            | Each | 1    |
| IB-21-LE | Lid for IB-21                         |                            | Each | 6    |
| IB-27-LE | Lid for IB-27                         |                            | Each | 6    |
|          |                                       |                            |      |      |