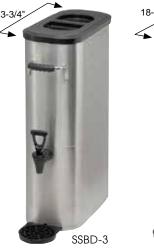

## ICED TEA DISPENSERS

These tall and slender iced tea dispensers are the ideal solution for narrow countertops. Available in 3 gallon (11.3L) and 5 gallon (18.9L) sizes.

- Stainless steel with a welded handle on front
- Tall faucet with a detachable drip trav
- Includes 3 color decals: "Iced Tea", "Lemonade" and "Iced Coffee", as well as 1 blank decal for customization

| ITEM   | DESCRIPTION      | SIZE                             | UOM | CASE |
|--------|------------------|----------------------------------|-----|------|
| SSBD-3 | 3 Gal<br>(11.3L) | 6-7/8"W x 13-3/4"D<br>x 21"H     | Set | 1    |
| SSBD-5 | 5 Gal<br>(18.9L) | 6-7/8"W x 18-7/8"D<br>x 21-1/4"H | Set | 1    |

3 color and 1 blank decal included