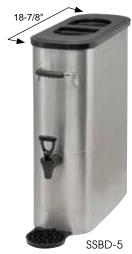

## ICED TEA DISPENSERS

These tall and slender iced tea dispensers are the ideal solution for narrow countertops. Available in 3 gallon (11.3L) and 5 gallon (18.9L) sizes.

- Stainless steel with a welded handle on front
- Tall faucet with a detachable drip trav
- Includes 3 color decals: "Iced Tea", "Lemonade" and "Iced Coffee", as well as 1 blank decal for customization

| ITEM   | DESCRIPTION      | SIZE                             | UOM | CASE |
|--------|------------------|----------------------------------|-----|------|
| SSBD-3 | 3 Gal<br>(11.3L) | 6-7/8"W x 13-3/4"D<br>x 21"H     | Set | 1    |
| SSBD-5 | 5 Gal<br>(18.9L) | 6-7/8"W x 18-7/8"D<br>x 21-1/4"H | Set | 1    |

3 color and 1 blank decal included