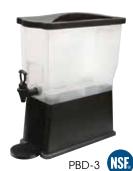

## PLASTIC BEVERAGE DISPENSERS

The 3 gallon (11.3L) plastic beverage dispensers are excellent options when counter space is limited. Each features a dripless faucet, a graduated reservoir that is detachable from the 8" high stand, and a removable drip tray and lid, for easy refilling and cleaning. Available in either a slim rectangular or compact square footprint.

- ◆ Leak-proof faucet
- ◆ Detachable drip tray and lid
- ◆ BPA-free

|  | ITEM      | DESCRIPTION                                  | UOM  | CASE |
|--|-----------|----------------------------------------------|------|------|
|  | PBD-3     | 3 Gal (11.3L), Slim<br>Rectangular Dispenser | Each | 1    |
|  | PBD-3SK   | 3 Gal (11.3L), Square<br>Dispenser           | Each | 4    |
|  | PBD-3-F   | Faucet for PBD-3                             | Each | 1    |
|  | PBD-3SK-F | Faucet for PBD-3SK                           | Each | 1/50 |

## PLASTIC BEVERAGE DISPENSERS

PBD-SERIES