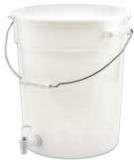

## PLASTIC BEVERAGE DISPENSER

Perfect for mixing and serving a variety of beverages, this 6 gallon (22.7L) container/dispenser comes with a snapon lid, and is fitted with a handle for secure and easy transport.

- ◆ Leak-proof faucet
- Bail handle with comfortable handgrip
- Red graduations in liters and quarts
- Withstands temps from -40°F (-40°C) to 160°F (71°C)
- Dishwasher safe
- ◆ BPA-free

# BEVERAGE CONTAINER DISPENSER

PBDW-22

PBDW-SERIES