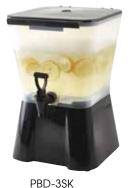

## PLASTIC BEVERAGE DISPENSERS

The 3 gallon (11.3L) plastic beverage dispensers are excellent options when counter space is limited. Each features a dripless faucet, a graduated reservoir that is detachable from the 8" high stand, and a removable drip tray and lid, for easy refilling and cleaning. Available in either a slim rectangular or compact square footprint.

- ◆ Leak-proof faucet
- ◆ Detachable drip tray and lid
- ◆ BPA-free

|  | ITEM      | DESCRIPTION                                  | UOM  | CASE |
|--|-----------|----------------------------------------------|------|------|
|  | PBD-3     | 3 Gal (11.3L), Slim<br>Rectangular Dispenser | Each | 1    |
|  | PBD-3SK   | 3 Gal (11.3L), Square<br>Dispenser           | Each | 4    |
|  | PBD-3-F   | Faucet for PBD-3                             | Each | 1    |
|  | PBD-3SK-F | Faucet for PBD-3SK                           | Each | 1/50 |