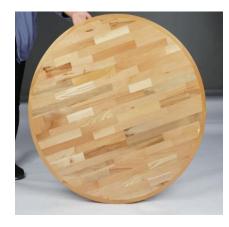

## **Butcher Block Table Tops**

- Bring your dining room to life with butcher block style tops offering a unique look to any dining area
- Long lasting, durable tabletops that showcase the natural beauty of wood
- 24" size seats 2 guests while the 30" tops can seat 3-4 guest comfortably
  Available in both round and square styles
- The 30"x48" rectangular option allows for seating 4 guests comfortably
- Durable construction with a 2" thick edge made of solid wood

| Item #           | Description                                 | FOB Price | Availability |
|------------------|---------------------------------------------|-----------|--------------|
| XU-BB24RD-GG     | 24" Round Butcher Block Table Top           | \$69      | In Stock     |
| XU-BB24SQ-GG     | 24" Square Butcher Block Table Top          | \$69      | In Stock     |
| XU-BB30X48RCT-GG | 30" x 48" Rectangle Butcher Block Table Top | \$147     | In Stock     |
| XU-BB30SQ-GG     | 30" Square Butcher Block Table Top          | \$94      | In Stock     |
| XU-BB30RD-GG     | 30" Round Butcher Block Table Top           | \$94      | In Stock     |