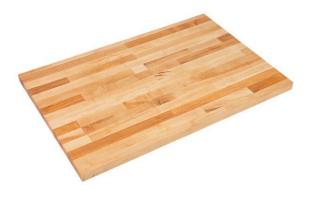

## **Butcher Block Table Tops**

- Bring your dining room to life with butcher block style tops offering a unique look to any dining area
- Long lasting, durable tabletops that showcase the natural beauty of wood
- 24" size seats 2 guests while the 30" tops can seat 3-4 guest comfortably
  Available in both round and square styles
- The 30"x48" rectangular option allows for seating 4 guests comfortably
- Durable construction with a 2" thick edge made of solid wood

| Item #           | Description                                 | FOB Price | Availability |
|------------------|---------------------------------------------|-----------|--------------|
| XU-BB24RD-GG     | 24" Round Butcher Block Table Top           | \$69      | In Stock     |
| XU-BB24SQ-GG     | 24" Square Butcher Block Table Top          | \$69      | In Stock     |
| XU-BB30X48RCT-GG | 30" x 48" Rectangle Butcher Block Table Top | \$147     | In Stock     |
| XU-BB30SQ-GG     | 30" Square Butcher Block Table Top          | \$94      | In Stock     |
| XU-BB30RD-GG     | 30" Round Butcher Block Table Top           | \$94      | In Stock     |