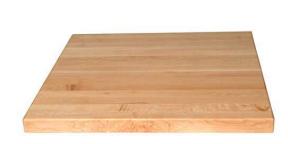

## **Butcher Block Table Tops**

- Bring your dining room to life with butcher block style tops offering a unique look to any dining area
- Long lasting, durable tabletops that showcase the natural beauty of wood
- 24" size seats 2 guests while the 30" tops can seat 3-4 guest comfortably
  Available in both round and square styles
- The 30"x48" rectangular option allows for seating 4 guests comfortably
- Durable construction with a 2" thick edge made of solid wood

| Item #           | Description                                 | FOB Price | Availability |
|------------------|---------------------------------------------|-----------|--------------|
| XU-BB24RD-GG     | 24" Round Butcher Block Table Top           | \$69      | In Stock     |
| XU-BB24SQ-GG     | 24" Square Butcher Block Table Top          | \$69      | In Stock     |
| XU-BB30X48RCT-GG | 30" x 48" Rectangle Butcher Block Table Top | \$147     | In Stock     |
| XU-BB30SQ-GG     | 30" Square Butcher Block Table Top          | \$94      | In Stock     |
| XU-BB30RD-GG     | 30" Round Butcher Block Table Top           | \$94      | In Stock     |