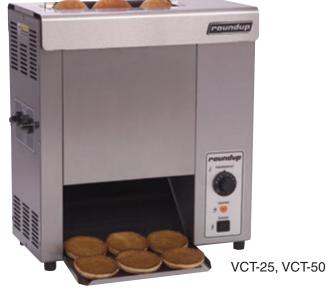

## Vertical Contact Toaster Models: VCT-25, VCT-50

The Vertical Contact Toaster, Models VCT-25 and VCT-50 are designed for contact toasting of buns.

The toaster design allows the operator to place buns on both sides of the heated platen at the same time. Buns are placed into the top of the toaster and uniform, golden brown, warm buns are then retrieved at the bottom of the toaster.

Your Vertical Contact Toaster is manufactured from the finest materials available and is assembled to Roundup's strict quality standards. This unit has been tested at the factory to ensure dependable troublefree operation.

## Features:

- Ease of Operation
- Easy to Clean/Maintain
- VCT-25 / 25 Second Pass Through Time. VCT-50 / 50 Second Pass Through Time
- Adjustable for Different Products
- Stainless Steel Construction for Long Life and Durability