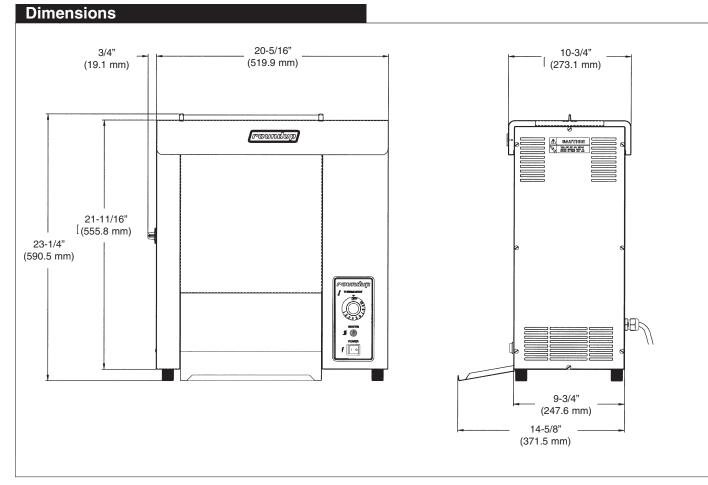

## Vertical Contact Toaster VCT-25 and VCT-50

| Electrical Cord & Plug Configurations |                               |               |  |  |  |
|---------------------------------------|-------------------------------|---------------|--|--|--|
| Letter<br>Code*                       | Description                   | Configuration |  |  |  |
| V                                     | NEMA 6-20P<br>20 Amp, 250 VAC |               |  |  |  |
| с                                     | Commercial Cord               |               |  |  |  |