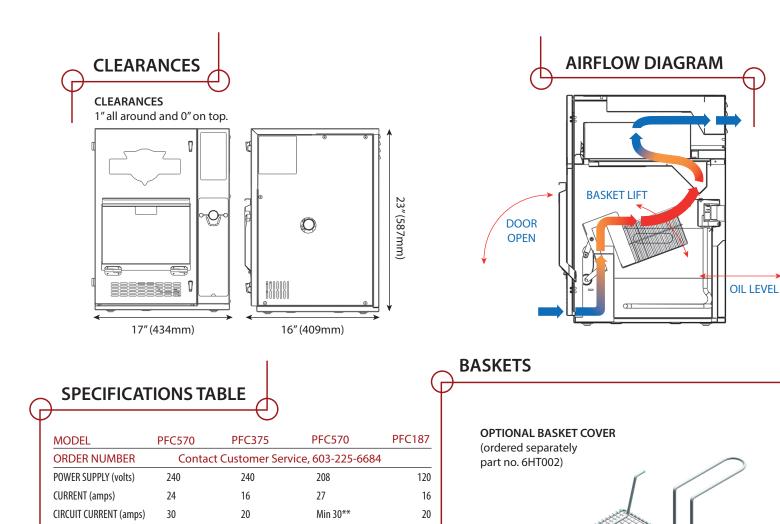

|                    | NEMA 6-50 Plug | NEMA 6-20 Plug | NEMA 6-50 Plug | NEMA 5-20Plug |
|--------------------|----------------|----------------|----------------|---------------|
| POWER (kilowatts)  | 5.7            | 3.8            | 5.7            | 1.9           |
| CAPACITY (lbs/hr)* | 60             | 45             | 60             | 30            |
|                    |                |                |                |               |
|                    |                |                |                |               |

Power Cord,

Power Cord,

Power Cord,

Power Cord,

CORD OPTION

| GENERAL SPECIFICATIONS                                                     |                     |                                             |  |  |
|----------------------------------------------------------------------------|---------------------|---------------------------------------------|--|--|
| (All Models)                                                               |                     |                                             |  |  |
|                                                                            | Phase               | Single (3 wire)                             |  |  |
| International models available upon<br>request.                            | Cycles              | 50/60 Hz                                    |  |  |
| *Based on up to 1 1/2 minute fast fries.                                   | Weight              | 80 lbs (36 kg)                              |  |  |
| **For use on an individual branch<br>circuit rated 30A minimum. For supply | Shipping Weight     | 95 lbs (43 kg)                              |  |  |
| connectors, use minimum no. 10AWG                                          | Shipping Dimensions | Depth 22" (559 mm)                          |  |  |
| wire (30A rated). This fryer must be<br>properly connected to a grounded,  |                     | Width 22" (559 mm)                          |  |  |
| dedicated 208 VAC single phase circuit                                     |                     | Height 27" (686 mm)                         |  |  |
| according to local installation<br>standards and codes.                    | Shipping Cube       | 7.56 ft <sup>3</sup> (.214 m <sup>3</sup> ) |  |  |
|                                                                            | Oil Capacity        | 2 US Gallons (8 L)                          |  |  |
|                                                                            | Construction        | 304 Stainless Steel                         |  |  |