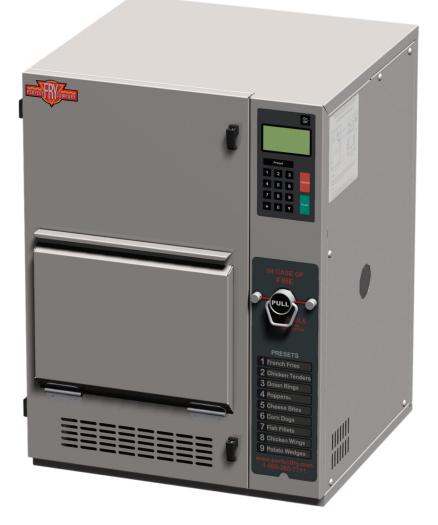

## **PFC SERIES MODELS**

## VENTLESS/HOODLESS COUNTERTOP DEEP FRYER

## www.PerfectFry.com

The Benchmark in Ventless Deep Frying

- SELF VENTING
- ODORLESS
- HEPA STYLE AIR FILTRATION
- INTEGRAL FIRE
  SUPPRESSION
- PROGRAMMABLE
  CONTROLS
- EASY TO CLEAN
- SMALL FOOTPRINT
- LARGE OUTPUT
- MODULAR DESIGN