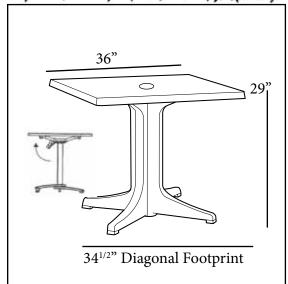

## 36" Square Molded Melamine Tabletop

with umbrella hole

## Features & Benefits

Warranty: 2 Yrs.

- Trendy marble, granite finish, or deco tops to complement all Grosfillex chairs.
- Hard, smooth molded tabletop made of a molded wood/resin body with a fusion bonded melamine top.
- Stain, burn, scratch, and fade resistant.
- Use Grosfillex's wide 4-prong central resin pedestal base 2000, tilt top aluminum base 200 base, or bar height tulip table base with anti-skid glides for stability.
- Large  $1^{1/2}$ " umbrella hole with protective resin fitting and cap. No need for umbrella base.
- Cleans easily with soap and water.
- Specifically designed and engineered for fine dining in hospitality environments.
- Customize designs by mixing and matching tabletops and bases.
- Top and Base sold separately.