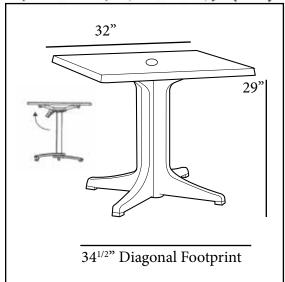

## 32" Square Molded Melamine Tabletop

with umbrella hole

## **Features & Benefits**

**Warranty: 2** Yrs.

- Trendy marble, granite finish, or deco tops to complement all Grosfillex chairs.
- Hard, smooth molded tabletop made of a molded wood/resin body with a fusion bonded melamine top.
- Stain, burn, scratch, and fade resistant.
- Use Grosfillex's wide 4-prong central resin pedestal base 2000, tilt top aluminum base 200 base, or bar height tulip table base with anti-skid glides for stability.
- Large 1<sup>1/2</sup>" umbrella hoole with protective resin fitting and cap. No need for umbrella base.
- Cleans easily with soap and water.
- Specifically designed and engineered for indoor/outdoor terraces, bars, and restaurants.
- Customize designs by mixing and matching tabletops and bases.
- Top and Base sold separately.