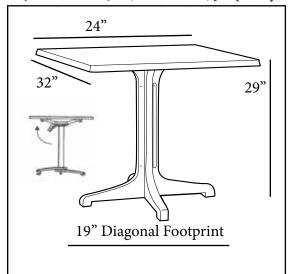

## 24" x 32" Molded Melamine Tabletop

without umbrella hole

**Features & Benefits** 

Warranty: 2 Yrs.

- Trendy marble, granite finish, or deco tops to complement all Grosfillex chairs.
- Hard, smooth molded tabletop made of a molded wood/resin body with a fusion bonded melamine top.
- Stain, burn, scratch, and fade resistant.
- Use Grosfillex's wide 4-prong central resin pedestal base 1000, tilt top aluminum base 100, or bar height table base with anti-skid glides for stability.
- Cleans easily with soap and water.
- Specifically designed and engineered for indoor/outdoor terraces, bars, breakfast areas, concessions, and balconies.
- Customize designs by mixing and matching tabletops and bases.
- Top and Base sold separately.