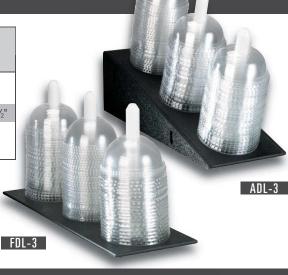

## $\bigtriangledown$ countertop dome LID dispensers

| Model<br>Number | ltem<br>Description                 | Dimensions<br>H x W x D |
|-----------------|-------------------------------------|-------------------------|
| FDL-3           | 3 Section Flat Dome Lid Dispenser   | 9" x 5" x 14½"          |
| ADL-3           | 3 Section Angled Dome Lid Dispenser | 11¾" x 5½" x 14½"       |
|                 |                                     |                         |

#### FDL-3 & ADL-3 COUNTERTOP DOME LID DISPENSERS

The FDL-3 and ADL-3 are designed for use with all dome lid sizes. The ADL-3 features an angled design for improved accessibility and can be surface or counter mounted.