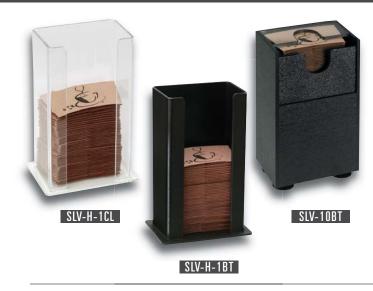

# abla countertop coffee sleeve dispensers

| Model<br>Number | ltem<br>Description                                          | Dimensions<br>H x W x D |
|-----------------|--------------------------------------------------------------|-------------------------|
| SLV-H-1CL       | Coffee Sleeve Dispenser<br>Clear Acrylic                     | 10" x 6½" x 4½"         |
| SLV-H-1BT       | Coffee Sleeve Dispenser<br>Black Polystyrene                 | 10" x 6½" x 4½"         |
| SLV-10BT        | Spring Loaded Coffee Sleeve<br>Dispenser - Black Polystyrene | 12" x 5¾" x 3¾"         |

#### **SLV SERIES** COFFEE SLEEVE DISPENSERS

These countertop units provide a simple and effective means for storing and dispensing coffee sleeves. The SLV-10BT features a spring loaded design with suction cup feet and can be used in both horizontal and vertical dispensing applications.