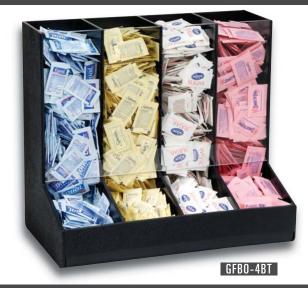

## $^{ abla}$ countertop condiment organizer

| Model    | ltem                          | Dimensions |
|----------|-------------------------------|------------|
| Number   | Description                   | H x W x D  |
| GFBO-4BT | 4 Section Condiment Organizer |            |

### **GFBO-4BT** COUNTERTOP CONDIMENT ORGANIZER

This versatile four section high capacity packeted condiment organizer features durable polystyrene and acrylic construction.

Condiment packets are loaded in the top of the unit and dispensed out the bottom first in first out.

Four large compartments provide ample packeted condiment storage for all dispensing applications.