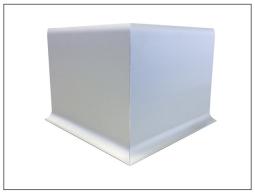

## AICIAIACE INDUSTRIAL IVE VV/IUC

9787C

9789C - Inside Corner

9790C - Outside Corner

| Project: |  |
|----------|--|
| ,        |  |

Item: \_\_\_\_\_

Quantity:

## ► Aluminum Cove Baseboard

| Model                                            |        |        | Ship |  |
|--------------------------------------------------|--------|--------|------|--|
| No.                                              | Length | Height | Lbs. |  |
| 9787C                                            | 96"    | 5″     | 4.65 |  |
| Inside Corner - (2) Pieces - Not NSF Certified.  |        |        |      |  |
| 9789C                                            | 5"     | 5″     | 1    |  |
| Outside Corner - (2) Pieces - Not NSF Certified. |        |        |      |  |
| 9790C                                            | 5″     | 5″     | 1    |  |
|                                                  |        |        |      |  |