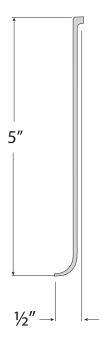

## ► Aluminum Cove Baseboard

| Model                                            |        |        | Ship |  |
|--------------------------------------------------|--------|--------|------|--|
| No.                                              | Length | Height | Lbs. |  |
| 9787C                                            | 96"    | 5″     | 4.65 |  |
| Inside Corner - (2) Pieces - Not NSF Certified.  |        |        |      |  |
| 9789C                                            | 5"     | 5″     | 1    |  |
| Outside Corner - (2) Pieces - Not NSF Certified. |        |        |      |  |
| 9790C                                            | 5″     | 5″     | 1    |  |
|                                                  |        |        |      |  |