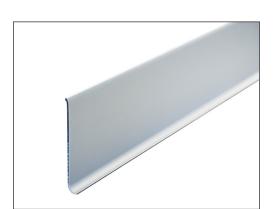

## Aluminum Baseboard

Our aluminum cove baseboard has a smooth, easy to clean, natural finish. No more paint chipped, discolored, or worn finishes. This solid aluminum baseboard keeps its good looks and cleans up easy with just soap and water!

## ► Aluminum Cove Baseboard

| Model                                            |        |        | Ship |  |
|--------------------------------------------------|--------|--------|------|--|
| No.                                              | Length | Height | Lbs. |  |
| 9787C                                            | 96"    | 5″     | 4.65 |  |
| Inside Corner - (2) Pieces - Not NSF Certified.  |        |        |      |  |
| 9789C                                            | 5"     | 5″     | 1    |  |
| Outside Corner - (2) Pieces - Not NSF Certified. |        |        |      |  |
| 9790C                                            | 5″     | 5″     | 1    |  |
|                                                  |        |        |      |  |