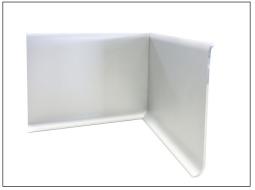

## AICIAIACE INDUSTRIAL IVE VV/IUC

9787C

9789C - Inside Corner

9790C - Outside Corner

| Project: |  |
|----------|--|
| ,        |  |

Item: \_\_\_\_\_

Quantity:

## ► Aluminum Cove Baseboard

| Model                                            |        |        | Ship |  |
|--------------------------------------------------|--------|--------|------|--|
| No.                                              | Length | Height | Lbs. |  |
| 9787C                                            | 96"    | 5″     | 4.65 |  |
| Inside Corner - (2) Pieces - Not NSF Certified.  |        |        |      |  |
| 9789C                                            | 5"     | 5″     | 1    |  |
| Outside Corner - (2) Pieces - Not NSF Certified. |        |        |      |  |
| 9790C                                            | 5″     | 5″     | 1    |  |
|                                                  |        |        |      |  |