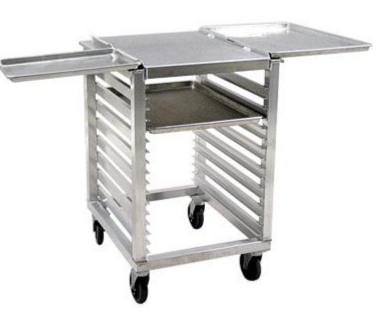

# SLICER/MIXER STAND

#### **APPLICATION:**

Designed for a multitude of standard food preparation applications, this Slicer Mixer Stand is indispensable in the kitchen. Use as a slicer or mixer stand, mobile work surface, or to transport trays.

### **MATERIAL:**

Framework is constructed out of 1 1/2"x1 1/2" x.070" wall tubing. Runners are constructed out of 3/4"x1 9/16"x.100" wall channel. Top is constructed out of .125" aluminum sheet and the outriggers are constructed out of .080" aluminum sheet.

## CASTERS:

These stands come equipped with four 5" platform type swivel casters, two with brake.