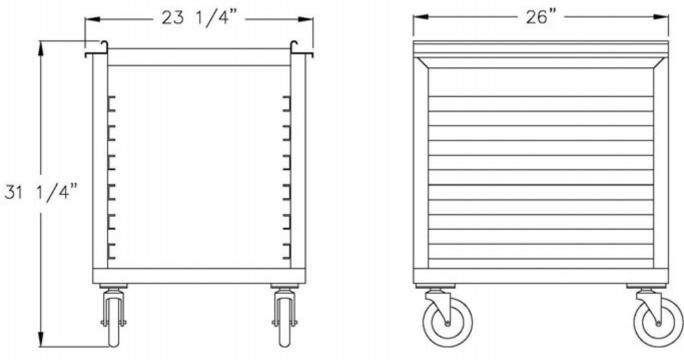

| Model | #98000 |
|-------|--------|
|-------|--------|

| Model No. | Size-W  | Size-H  | Size-D | Runner Spacing | Pan Cap. |
|-----------|---------|---------|--------|----------------|----------|
| 98000     | 23 1/4" | 31 1/4" | 26"    | 1 1/2"         | 12       |
| 98001     | 23 1/4" | 37"     | 26"    | 1 1/2"         | 16       |
| 98179     | 23 1/4" | 37"     | 26"    | 3"             | 8        |