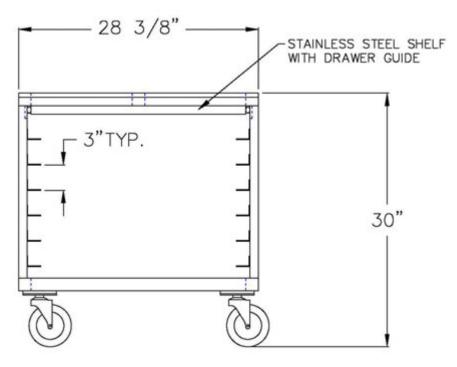

# Model #99217

| Model No. | Size-W  | Size-H | Size-D | Pan Cap. |
|-----------|---------|--------|--------|----------|
| 99217     | 28 3/8" | 30"    | 20"    | 6        |

Phone:800-255-0104 Fax: 877-877-7687 www.newageindustrial.com sales@newageindustrial.com New Age Industrial reserves the right to modify or make changes at any time without notice to materials and specifications.