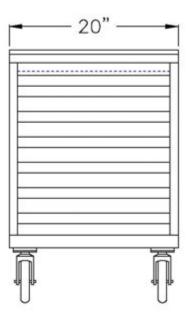

# Model #99217

| Model No. | Size-W  | Size-H | Size-D | Pan Cap. |
|-----------|---------|--------|--------|----------|
| 99217     | 28 3/8" | 30"    | 20"    | 6        |

Phone:800-255-0104 Fax: 877-877-7687 www.newageindustrial.com sales@newageindustrial.com New Age Industrial reserves the right to modify or make changes at any time without notice to materials and specifications.