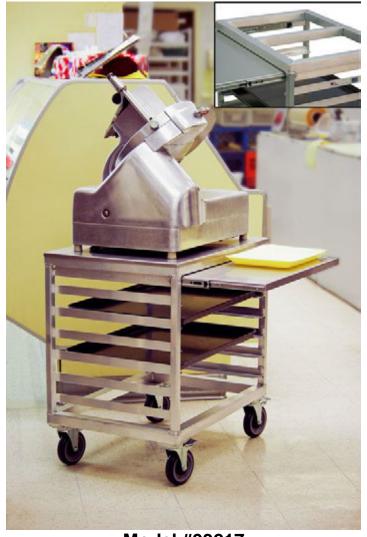

# 99217-EQUIPMENT STAND WITH RETRACTABLE SHELF

## **APPLICATION:**

This equipment stand is designed to hold equipment, transport trays, and with the retractable shelf, hold pans while slicing.

## **MATERIAL:**

The base is constructed out of 1 1/2"x1 1/2"x.070" wall tubing. Uprights are constructed out of 1"x1"x.070" wall tubing. Top framework is constructed out of 1 1/2"x1 1/2"x .070" wall tubing. Angle runners are constructed out of 1 1/4"x1 5/8"x.100" angle. The top and retractable shelf are constructed of 16-gauge stainless steel.

#### **CASTERS:**

This stand comes equipped with four 5" platform type swivel casters, all with total lock to eliminate all movement.