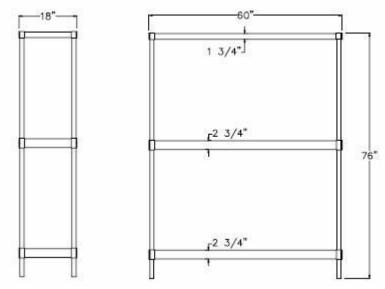

New Age Industrial reserves the right to modify or make changes at any time without notice to materials and specifications.

Model #NS933

| Model No.        | Size-W | Size-H | Size-D | 1/2 Barrel Cap. | No. Shelves |
|------------------|--------|--------|--------|-----------------|-------------|
| Complete Units   |        |        |        |                 |             |
| 31842TT7         | 18"    | 76"    | 42"    | 4               | 3           |
| NS933            | 18"    | 76"    | 60"    | 6               | 3           |
| 1288             | 18"    | 76"    | 80"    | 8               | 3           |
| 1289             | 18"    | 76"    | 93"    | 10              | 3           |
| Keg Shelves Only |        |        |        |                 |             |
| 94273            | 18"    | 3"     | 60"    | 3               | 1           |
| 94274            | 18"    | 3"     | 80"    | 4               | 1           |
| 94275            | 18"    | 3"     | 93"    | 5               | 1           |
| Wall Protectors  |        |        |        |                 |             |
| 94029            | 18"    | 2"     | 60"    |                 |             |
| 94030            | 18"    | 3"     | 80"    |                 |             |
| 94031            | 18"    | 3"     | 93"    |                 |             |

\*93" Shelves Require Six Posts

Phone:800-255-0104 Fax: 877-877-7687 www.newageindustrial.com sales@newageindustrial.com New Age Industrial reserves the right to modify or make changes at any time without notice to materials and specifications.