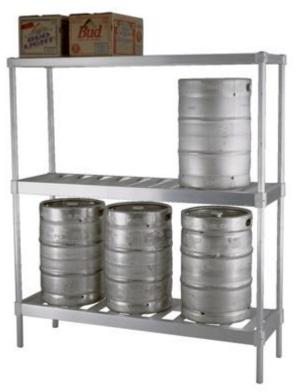

## **KEG STACKER**

## **APPLICATION:**

These heavy duty aluminum units store 1/4 and 1/2 barrels (kegs) of beer as well as dry general storage. Made similar to our T-Bar Series shelves, these shelves are extra reinforced for the added abuse associated with handling kegs.

## **MATERIAL:**

Framework for the shelves is constructed out of 1 1/2"x2 3/4"x.070" wall tubing. Laterals are constructed out of 1 1/4"x2 1/4"x.100" wall T-Bar. Complete units come with posts that are constructed out of 1 5/16" Diameter pipe.