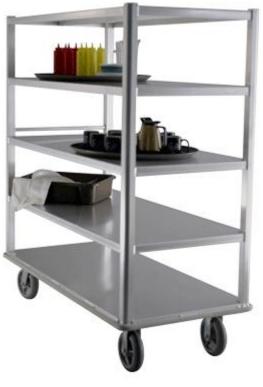

# **APPLICATION:**

These units are built for transporting big loads for banquets, catering, and bussing. The solid shelves have marine edges that add strength and contain spills.

# MATERIAL:

Framework is constructed of 1 3/4"x 1 3/4"x.100" wall Queen Mary Tube (tube with 3/4" radius to the outside of unit). Shelves are constructed of .080" sheet aluminum reinforced with 1 1/4"x1 1/4"x.070" wall tubing. Base is constructed of 1 3/4"x1 3/4"x.070" wall tubing.

### **CASTERS:**

These racks come equipped with four 8" platform type casters, two swivel and two rigid.

Model #1450

| Model No. | Size-W | Size-H | Size-D | Wt. Cap. | No. Shelves | Shelf Spacing |
|-----------|--------|--------|--------|----------|-------------|---------------|
| 1450      | 29"    | 66"    | 62"    | 3000#    | 5           | 12"           |
| 1451      | 29"    | 66"    | 75"    | 2500#    | 5           | 12"           |
| 1452      | 29"    | 66"    | 62"    | 2500#    | 4           | 16 1/2"       |
| 1455      | 29"    | 66"    | 62"    | 3000#    | 6           | 9 1/4"        |