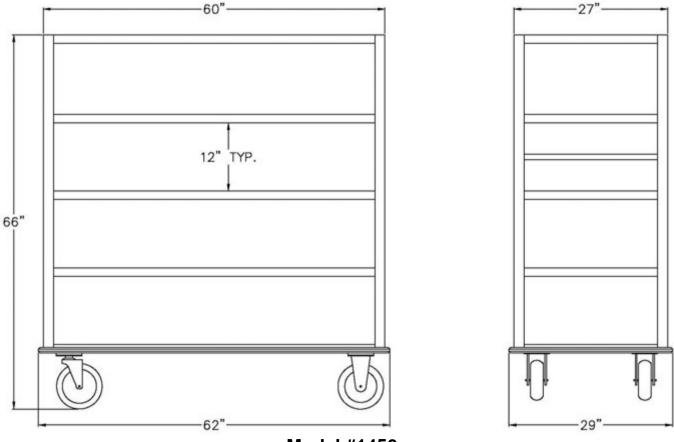

# MATERIAL:

Framework is constructed of 1 3/4"x 1 3/4"x.100" wall Queen Mary Tube (tube with 3/4" radius to the outside of unit). Shelves are constructed of .080" sheet aluminum reinforced with 1 1/4"x1 1/4"x.070" wall tubing. Base is constructed of 1 3/4"x1 3/4"x.070" wall tubing.

### **CASTERS:**

These racks come equipped with four 8" platform type casters, two swivel and two rigid.

Model #1450

| Model No. | Size-W | Size-H | Size-D | Wt. Cap. | No. Shelves | Shelf Spacing |
|-----------|--------|--------|--------|----------|-------------|---------------|
| 1450      | 29"    | 66"    | 62"    | 3000#    | 5           | 12"           |
| 1451      | 29"    | 66"    | 75"    | 2500#    | 5           | 12"           |
| 1452      | 29"    | 66"    | 62"    | 2500#    | 4           | 16 1/2"       |
| 1455      | 29"    | 66"    | 62"    | 3000#    | 6           | 9 1/4"        |