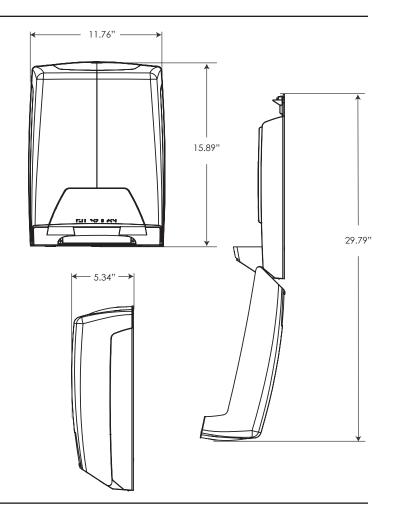

## **Overall Dimensions:**

Wide: 11.76" (29.87cm) Height: 15.89" (40.36cm) Depth: 5.34" (13.56cm)

WISCONSIN PLASTICS, INC.