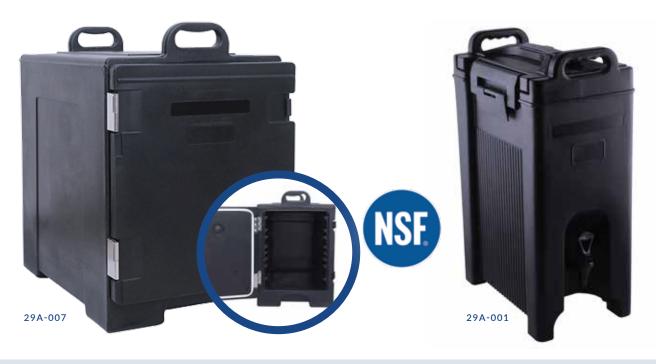

#### 29A-007

- HOLDS HOT OR COLD FOODS
  AT TEMPERATURE UP TO 7 HOURS
- HOLDS 5 FULL SIZE, 2½" DEEP FOOD PANS
- STACKABLE
- DURABLE POLYETHYLENE CONSTRUCTION HOLDS UP TO CONSTANT USE & TRANSPORT
- DOOR SWINGS OPEN FLUSH AGAINST THE SIDE FOR EASY ACCESS TO INTERIOR
- DOOR GASKET SEALS TIGHTLY TO MAINTAIN FOOD TEMPERATURE

#### 29A-001

- HOLDS HOT OR COLD BEVERAGES
  AT TEMPERATURE UP TO 7 HOURS
- SECURE LID WITH OVERSIZE LATCHES PREVENTS LEAKS
- 4" FAUCET CLEARANCE
- 5 GALLON CAPACITY
- FAUCET DESIGN PREVENTS DRIPPING
- DURABLE POLYETHYLENE CONSTRUCTION HOLDS UP TO CONSTANT USE & TRANSPORT