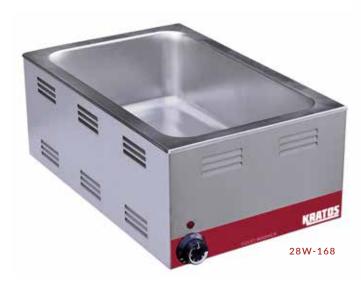

#### **FEATURES**

- STAINLESS STEEL CONSTRUCTION
- WELL-VENTED FOR LONG-LASTING PERFORMANCE
- HOLDS ONE FULL SIZE 12"X20" FOOD PAN OR FRACTIONAL SIZE FOOD PANS
- COMPACT DESIGN CAN BE USED ANYWHERE-EVEN WITH LIMITED COUNTER SPACE
- EASY TO USE CONTROLS AND INDICATOR LIGHT
- NSF & UL CERTIFIED
- 1 YEAR WARRANTY

### **SPECIFICATIONS**

| ITEM    | VOLTS | WATTS | AMPS | HERTZ | PLUG TYPE  | MAX TEMP | WIDTH | DEPTH | HEIGHT |
|---------|-------|-------|------|-------|------------|----------|-------|-------|--------|
| 28W-168 | 120   | 1200  | 10   | 60HZ  | NEMA 5-15P | 165° F   | 14.5" | 22.5" | 9"     |
| 28W-169 | 120   | 1500  | 12.5 | 60HZ  | NEMA 5-15P | 212° F   | 14.5" | 22.5" | 9"     |