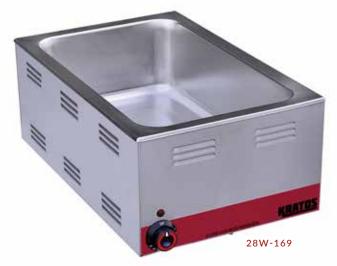

#### **MODEL 28W-169 ONLY:**

WITH 1500 WATTS OF POWER, THIS MODEL CAN BE USED AS A COOKER REACHING 212°F

### **SPECIFICATIONS**

| ITEM    | VOLTS | WATTS | AMPS | HERTZ | PLUG TYPE  | MAX TEMP | WIDTH | DEPTH | HEIGHT |
|---------|-------|-------|------|-------|------------|----------|-------|-------|--------|
| 28W-168 | 120   | 1200  | 10   | 60HZ  | NEMA 5-15P | 165° F   | 14.5" | 22.5" | 9"     |
| 28W-169 | 120   | 1500  | 12.5 | 60HZ  | NEMA 5-15P | 212° F   | 14.5" | 22.5" | 9"     |