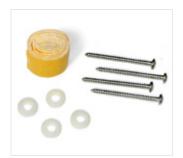

## Multi-Mounting Hardware

Included hardware allows guard installation from the ceiling or to a checkout counter

**Durable** 

Constructed of chemicalresistant acrylic for longlasting use

| Clear(07) |  |
|-----------|--|