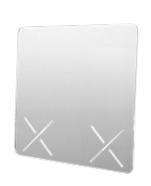

## **Benefits**

Safety Barrier

Provides a protectant shield between customers and cashiers

**Cut-Out Grooves** 

Facilitate easy mounting on checkout counters with x-shaped grooves

## Multi-Mounting Hardware

Included hardware allows guard installation from the ceiling or to a checkout counter

**Durable** 

Constructed of chemicalresistant acrylic for longlasting use

| Clear(07) |  |
|-----------|--|