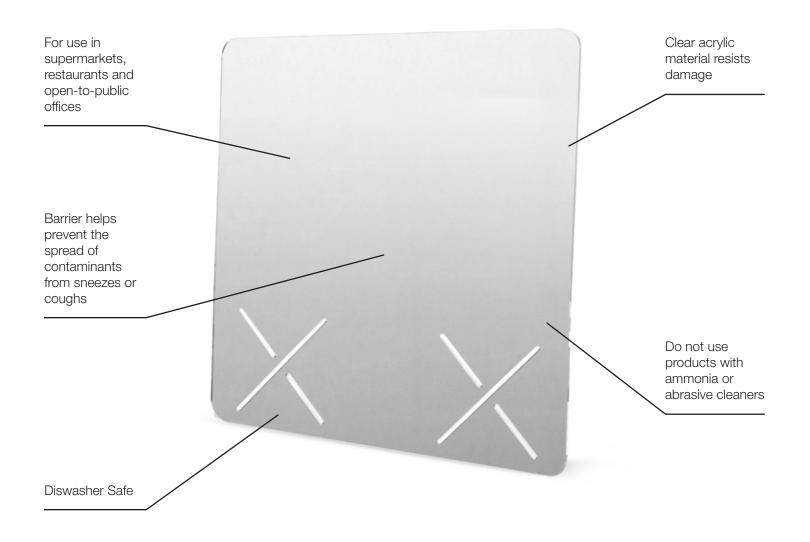

## A Clear Line Of Defense.

Unprecedented times lead to revolutionary ways of protecting your patrons from potential illness. Our easy-to-install Checkout Shield ensures the protection of your employees and customers by separating them from sneezes or coughs during cashier transactions. The durable, professional look of the shield lets customers know that their safety is your top priority.

## **Benefits**

Safety Barrier

Provides a protectant shield between customers and cashiers

**Cut-Out Grooves** 

Facilitate easy mounting on checkout counters with x-shaped grooves

## Multi-Mounting Hardware

Included hardware allows guard installation from the ceiling or to a checkout counter

**Durable** 

Constructed of chemicalresistant acrylic for longlasting use

| Clear(07) |  |
|-----------|--|