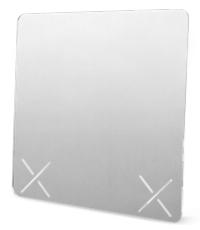

## **Benefits**

Safety Barrier

Provides a protectant shield between customers and cashiers

**Cut-Out Grooves** 

Facilitate easy mounting on checkout counters with x-shaped grooves