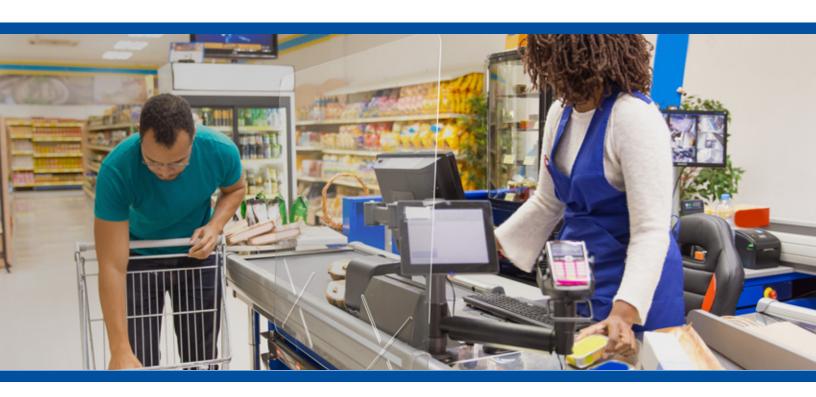

## A Clear Line Of Defense.

Unprecedented times lead to revolutionary ways of protecting your patrons from potential illness. Our easy-to-install Checkout Shield ensures the protection of your employees and customers by separating them from sneezes or coughs during cashier transactions. The durable, professional look of the shield lets customers know that their safety is your top priority.

## **Benefits**

Safety Barrier

Provides a protectant shield between customers and cashiers

**Cut-Out Grooves** 

Facilitate easy mounting on checkout counters with x-shaped grooves