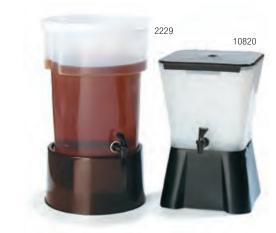

Square Beverage Dispenser
Spring action faucet provides fast flow and dripless service

| Brown(01)   | White(02)                                          | Black(03)           | Translucent(30) |        |      |
|-------------|----------------------------------------------------|---------------------|-----------------|--------|------|
| Prod No     | Description                                        |                     |                 | Color  | Pack |
| Square Beve | erage Dispenser                                    |                     |                 |        |      |
| 10820       | 3 gal Square (Translucent PPY) Dispenser with Base |                     |                 | 03     | 1 ea |
| Round Beve  | rage Dispensers With Ba                            | ise                 |                 |        |      |
| 2230        | 5 gal Round (White PE) Dispenser with Base         |                     |                 | 01     | 1 ea |
| 2229        | 5 gal Round (Translucent PPY) Dispenser with Base  |                     |                 | 01, 03 | 1 ea |
| 2227        | 3 gal Round (Translucent PPY)                      | Dispenser with Base |                 | 01     | 1 ea |
| Round Beve  | rage Dispensers                                    |                     |                 |        |      |
| 2210        | 5 gal Round (White PE) Dispenser                   |                     |                 | 02     | 1 ea |
| 2209        | 5 gal Round (Translucent PPY) Dispenser            |                     |                 | 30     | 1 ea |
| 2219        | 3 gal Round (Translucent PPY) Dispenser            |                     |                 | 30     | 1 ea |
|             |                                                    |                     |                 |        |      |