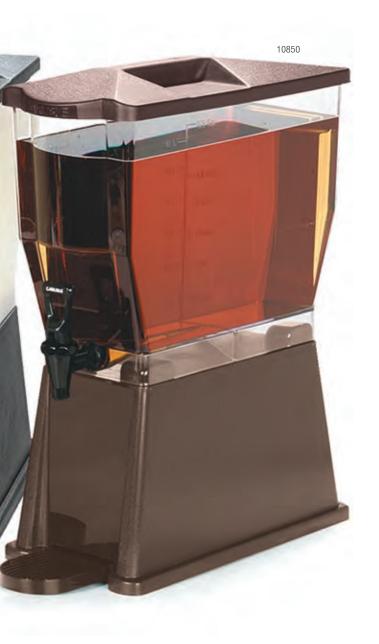

Square Beverage Dispenser
Spring action faucet provides fast flow and dripless service